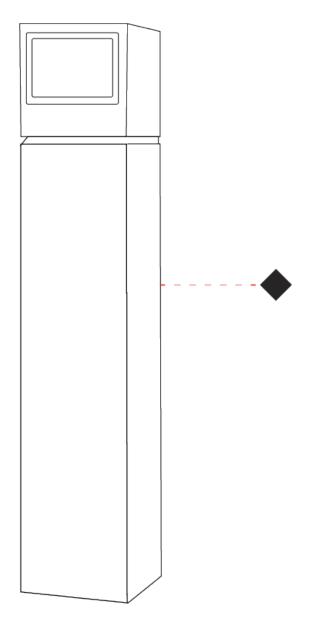

#### GENERAL

| Series: Mini One                                                                                                                                                          |
|---------------------------------------------------------------------------------------------------------------------------------------------------------------------------|
| Brand: Platek                                                                                                                                                             |
| Division: Exterior                                                                                                                                                        |
| Mounting Type: Post                                                                                                                                                       |
| Mounting Location: Above Ground                                                                                                                                           |
| Subcategory: Bollard - Mini                                                                                                                                               |
| PHYSICAL                                                                                                                                                                  |
| Shape: Rectangle                                                                                                                                                          |
| Length (mm): 100                                                                                                                                                          |
| Length (in): 3 <sup>15</sup> / <sub>16</sub>                                                                                                                              |
| Nidth (mm): 100                                                                                                                                                           |
| Width (in): 3 <sup>15</sup> / <sub>16</sub>                                                                                                                               |
| Height (mm): 150                                                                                                                                                          |
| Height (in): 5 <sup>7</sup> / <sub>8</sub>                                                                                                                                |
| Light Distribution: Direct                                                                                                                                                |
| Diffuser: Transparent Flat Tempered Glass                                                                                                                                 |
| Fixture Finish: GRY / ANT                                                                                                                                                 |
| Fixture Material: Aluminum Die Cast                                                                                                                                       |
| Jpon Request: Finishes - Black, White, Bronze, Corten                                                                                                                     |
| ELECTRICAL                                                                                                                                                                |
| Lamp Type: LED                                                                                                                                                            |
| nput Wattage (W): 7.3                                                                                                                                                     |
| Total Output Wattage (W): 6                                                                                                                                               |
| Dimming: Non-Dimmable                                                                                                                                                     |
| Driver Included: Yes                                                                                                                                                      |
| Driver Location: Integrated                                                                                                                                               |
| Driver Type: Constant Current - 120Vac                                                                                                                                    |
| Driver Class: Class 2                                                                                                                                                     |
| nput Voltage (V): 120 - 277                                                                                                                                               |
| Constant Current (MA): 500                                                                                                                                                |
| Jpon Request: (Not included - see components [IP65 or higher<br>enclosure to be supplied by others]): Remote: 0-10Vdc dimming / Phase<br>dimming / Non-dimming 120/277Vac |

PROJECT

| PROJECT   |   |  |  |
|-----------|---|--|--|
| ТҮРЕ      | - |  |  |
| SPECIFIER |   |  |  |
| QUANTITY  |   |  |  |
| DATE      |   |  |  |

150mm 5 7/8"

F

Zaneen Group Inc. © 2024, T 1800-388-3382, F 416-247-9319, www.zaneen.com