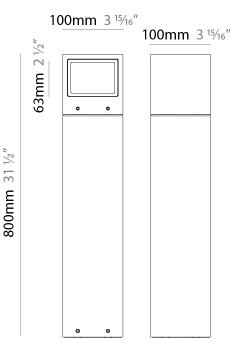

#### GENERAL

| Series: Mini O              | Ine                                                                                                                                     |
|-----------------------------|-----------------------------------------------------------------------------------------------------------------------------------------|
| Brand: Platek               | κ.                                                                                                                                      |
| Division: Exte              | rior                                                                                                                                    |
| Mounting Typ                | pe: Post                                                                                                                                |
| Mounting Loc                | cation: Above Ground                                                                                                                    |
| Subcategory:                | Bollard                                                                                                                                 |
| PHYSICAL                    |                                                                                                                                         |
| Shape: Recta                | ngle                                                                                                                                    |
| Length (mm):                | : 100                                                                                                                                   |
| Length (in): 3              | 15/16                                                                                                                                   |
| Width (mm):                 | 100                                                                                                                                     |
| Width (in): 3 <sup>11</sup> | 5/16                                                                                                                                    |
| Height (mm):                | 500                                                                                                                                     |
| Height (in): 19             | 9 11/16                                                                                                                                 |
| Light Distribu              | ition: Direct                                                                                                                           |
| Diffuser: Tran              | nsparent Flat Tempered Glass                                                                                                            |
| Fixture Finish              | I: GRY / ANT                                                                                                                            |
| Fixture Mater               | ial: Aluminum Die Cast                                                                                                                  |
| Upon Reques                 | st: Finishes - Black, White, Bronze, Corten                                                                                             |
| ELECTRICAL                  |                                                                                                                                         |
| Lamp Type: L                | ED                                                                                                                                      |
| Input Wattage               | e (W): 9.5                                                                                                                              |
| Total Output                | Wattage (W): 9                                                                                                                          |
| Dimming: No                 | n-Dimmable                                                                                                                              |
| Driver Include              | ed: Yes                                                                                                                                 |
| Driver Locatio              | on: Integrated                                                                                                                          |
| Driver Type: O              | Constant Current - 120Vac                                                                                                               |
| Driver Class: (             | Class 2                                                                                                                                 |
| Input Voltage               | e (V): 120 - 277                                                                                                                        |
|                             | rent (MA): 700                                                                                                                          |
| enclosure to l              | :t: (Not included - see components [IP65 or higher<br>be supplied by others]): Remote: 0-10Vdc dimming / Phase<br>on-dimming 120/277Vac |
|                             |                                                                                                                                         |

#### LED

| Color Temperature (°K): 2700 / 3000 / 4000 |
|--------------------------------------------|
| Max. Delivered Lumen (lm): 110 / 115       |
| Nominal Lumen (lm): 1040 / 1080            |
| CRI: >80 CRI                               |
| Lamp Life (hrs): 60000                     |
| OPTICAL                                    |

#### Optic°: 1 Opening