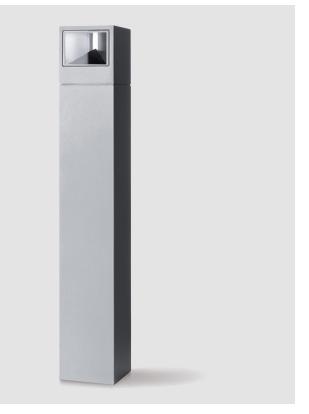

#### GENERAL

| Series: Mini One                                                                                                                                                          |
|---------------------------------------------------------------------------------------------------------------------------------------------------------------------------|
| Brand: Platek                                                                                                                                                             |
| Division: Exterior                                                                                                                                                        |
| Mounting Type: Post                                                                                                                                                       |
| Mounting Location: Above Ground                                                                                                                                           |
| Subcategory: Bollard - Mini                                                                                                                                               |
| PHYSICAL                                                                                                                                                                  |
| Shape: Rectangle                                                                                                                                                          |
| Length (mm): 100                                                                                                                                                          |
| Length (in): 3 <sup>15</sup> / <sub>16</sub>                                                                                                                              |
| Width (mm): 100                                                                                                                                                           |
| Width (in): 3 <sup>15</sup> / <sub>16</sub>                                                                                                                               |
| Height (mm): 150                                                                                                                                                          |
| Height (in): $5\frac{7}{8}$                                                                                                                                               |
| Light Distribution: Direct                                                                                                                                                |
| Diffuser: Transparent Flat Tempered Glass                                                                                                                                 |
| Fixture Finish: GRY / ANT                                                                                                                                                 |
| Fixture Material: Aluminum Die Cast                                                                                                                                       |
| Upon Request: Finishes - Black, White, Bronze, Corten                                                                                                                     |
| ELECTRICAL                                                                                                                                                                |
| Lamp Type: LED                                                                                                                                                            |
| Input Wattage (W): 7.3                                                                                                                                                    |
| Total Output Wattage (W): 6                                                                                                                                               |
| Dimming: Non-Dimmable                                                                                                                                                     |
| Driver Included: Yes                                                                                                                                                      |
| Driver Location: Integrated                                                                                                                                               |
| Driver Type: Constant Current - 120Vac                                                                                                                                    |
| Driver Class: Class 2                                                                                                                                                     |
| Input Voltage (V): 120 - 277                                                                                                                                              |
| Constant Current (MA): 500                                                                                                                                                |
| Upon Request: (Not included - see components [IP65 or higher<br>enclosure to be supplied by others]): Remote: 0-10Vdc dimming / Phase<br>dimming / Non-dimming 120/277Vac |

#### LED

| Color Temperature (°K): 2700 / 3000 / 4000 |
|--------------------------------------------|
| Max. Delivered Lumen (lm): 95 / 100        |

| Nominal Lumen (lm): 780 / 810 |  |
|-------------------------------|--|
| CRI: >90 CRI                  |  |
| Lamp Life (hrs): 60000        |  |

### Optic<sup>o</sup>: 1 Opening