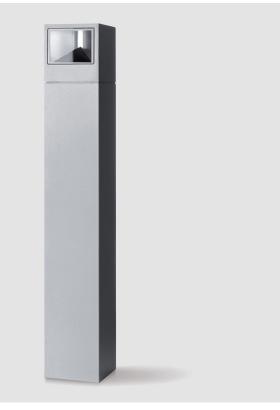

#### GENERAL

| Series: Mini One                                                                                                                                                          |
|---------------------------------------------------------------------------------------------------------------------------------------------------------------------------|
| Brand: Platek                                                                                                                                                             |
| Division: Exterior                                                                                                                                                        |
| Mounting Type: Post                                                                                                                                                       |
| Mounting Location: Above Ground                                                                                                                                           |
| Subcategory: Bollard - Mini                                                                                                                                               |
| PHYSICAL                                                                                                                                                                  |
| Shape: Rectangle                                                                                                                                                          |
| Length (mm): 100                                                                                                                                                          |
| Length (in): 3 <sup>15</sup> / <sub>16</sub>                                                                                                                              |
| Nidth (mm): 100                                                                                                                                                           |
| Width (in): 3 <sup>15</sup> / <sub>16</sub>                                                                                                                               |
| Height (mm): 150                                                                                                                                                          |
| Height (in): 5 <sup>7</sup> / <sub>8</sub>                                                                                                                                |
| Light Distribution: Direct                                                                                                                                                |
| Diffuser: Transparent Flat Tempered Glass                                                                                                                                 |
| Fixture Finish: GRY / ANT                                                                                                                                                 |
| Fixture Material: Aluminum Die Cast                                                                                                                                       |
| Jpon Request: Finishes - Black, White, Bronze, Corten                                                                                                                     |
| ELECTRICAL                                                                                                                                                                |
| Lamp Type: LED                                                                                                                                                            |
| nput Wattage (W): 7.3                                                                                                                                                     |
| Total Output Wattage (W): 6                                                                                                                                               |
| Dimming: Non-Dimmable                                                                                                                                                     |
| Driver Included: Yes                                                                                                                                                      |
| Driver Location: Integrated                                                                                                                                               |
| Driver Type: Constant Current - 120Vac                                                                                                                                    |
| Driver Class: Class 2                                                                                                                                                     |
| nput Voltage (V): 120 - 277                                                                                                                                               |
| Constant Current (MA): 500                                                                                                                                                |
| Jpon Request: (Not included - see components [IP65 or higher<br>enclosure to be supplied by others]): Remote: 0-10Vdc dimming / Phase<br>dimming / Non-dimming 120/277Vac |

PROJECT

| PROJECT   |   |  |  |
|-----------|---|--|--|
| ТҮРЕ      | - |  |  |
| SPECIFIER |   |  |  |
| QUANTITY  |   |  |  |
| DATE      |   |  |  |

150mm 5 7/8"

F

Zaneen Group Inc. © 2024, T 1800-388-3382, F 416-247-9319, www.zaneen.com