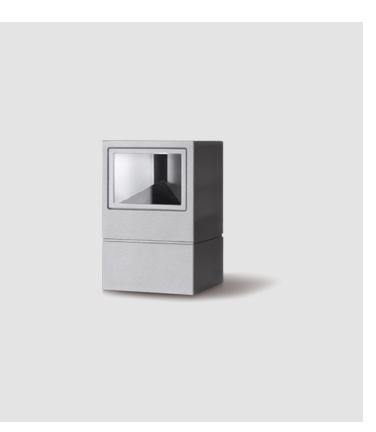

## **MINI ONE POST**

#### GENERAL

| Series: Mini One                                                                                                                                                          |
|---------------------------------------------------------------------------------------------------------------------------------------------------------------------------|
| Brand: Platek                                                                                                                                                             |
| Division: Exterior                                                                                                                                                        |
| Mounting Type: Post                                                                                                                                                       |
| Mounting Location: Above Ground                                                                                                                                           |
| Subcategory: Bollard - Mini                                                                                                                                               |
| PHYSICAL                                                                                                                                                                  |
| Shape: Rectangle                                                                                                                                                          |
| Length (mm): 100                                                                                                                                                          |
| Length (in): 3 <sup>15</sup> / <sub>16</sub>                                                                                                                              |
| Width (mm): 100                                                                                                                                                           |
| Width (in): 3 <sup>15</sup> / <sub>16</sub>                                                                                                                               |
| Height (mm): 150                                                                                                                                                          |
| Height (in): $5\frac{7}{8}$                                                                                                                                               |
| Light Distribution: Direct                                                                                                                                                |
| Diffuser: Transparent Flat Tempered Glass                                                                                                                                 |
| Fixture Finish: GRY / ANT                                                                                                                                                 |
| Fixture Material: Aluminum Die Cast                                                                                                                                       |
| Upon Request: Finishes - Black, White, Bronze, Corten                                                                                                                     |
| ELECTRICAL                                                                                                                                                                |
| Lamp Type: LED                                                                                                                                                            |
| Input Wattage (W): 7.3                                                                                                                                                    |
| Total Output Wattage (W): 6                                                                                                                                               |
| Dimming: Non-Dimmable                                                                                                                                                     |
| Driver Included: Yes                                                                                                                                                      |
| Driver Location: Integrated                                                                                                                                               |
| Driver Type: Constant Current - 120Vac                                                                                                                                    |
| Driver Class: Class 2                                                                                                                                                     |
| Input Voltage (V): 120 - 277                                                                                                                                              |
| Constant Current (MA): 500                                                                                                                                                |
| Upon Request: (Not included - see components [IP65 or higher<br>enclosure to be supplied by others]): Remote: 0-10Vdc dimming / Phase<br>dimming / Non-dimming 120/277Vac |