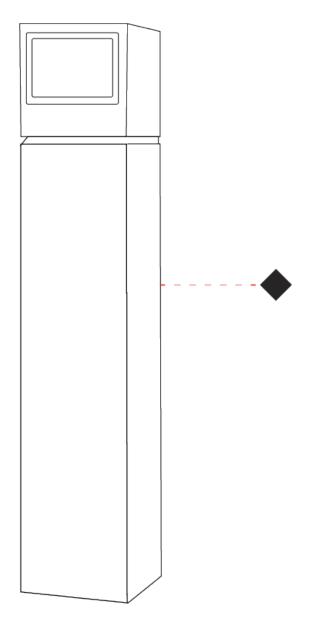

#### GENERAL

| Brand: Platek         Division: Exterior         Mounting Type: Post         Mounting Location: Above Ground         Subcategory: Bollard         PHYSICAL         Shape: Rectangle         Length (nm): 100         Length (in): 3 <sup>15</sup> / <sub>16</sub> Width (mm): 100         Width (mm): 100         Width (in): 3 <sup>15</sup> / <sub>16</sub> Height (mm): 500         Height (in): 19 <sup>11</sup> / <sub>16</sub> Light Distribution: Direct         Diffuser: Transparent Flat Tempered Glass         Fixture Finish: GRY / ANT         Fixture Material: Aluminum Die Cast         Upon Request: Finishes - Black, White, Bronze, Corten         ELECTRICAL         Lamp Type: LED         Input Wattage (W): 9.5         Total Output Wattage (W): 8         Dimming: Non-Dimmable         Driver Included: Yes         Driver Class: Class 2         Input Voltage (V): 120 - 277         Constant Current (MA): 700         Upon Request: (Not included - see components [IP65 or higher enclosure to be supplied by others]): Remote: 0-10Vdc dimming / Phase dimming / Non-dimming 120/277Vac | Series: Mini One                              |                                         |
|-------------------------------------------------------------------------------------------------------------------------------------------------------------------------------------------------------------------------------------------------------------------------------------------------------------------------------------------------------------------------------------------------------------------------------------------------------------------------------------------------------------------------------------------------------------------------------------------------------------------------------------------------------------------------------------------------------------------------------------------------------------------------------------------------------------------------------------------------------------------------------------------------------------------------------------------------------------------------------------------------------------------------------------------------------------------------------------------------------------------------|-----------------------------------------------|-----------------------------------------|
| Mounting Type: Post<br>Mounting Location: Above Ground<br>Subcategory: Bollard<br><b>PHYSICAL</b><br>Shape: Rectangle<br>Length (mm): 100<br>Length (in): 3 ${}^{15}\!\!/_{16}$<br>Width (mm): 100<br>Width (in): 3 ${}^{15}\!\!/_{16}$<br>Height (mm): 500<br>Height (in): 19 ${}^{11}\!\!/_{16}$<br>Light Distribution: Direct<br>Diffuser: Transparent Flat Tempered Glass<br>Fixture Finish: GRY / ANT<br>Fixture Material: Aluminum Die Cast<br>Upon Request: Finishes - Black, White, Bronze, Corten<br><b>ELECTRICAL</b><br>Lamp Type: LED<br>Input Wattage (W): 9.5<br>Total Output Wattage (W): 8<br>Dimming: Non-Dimmable<br>Driver Included: Yes<br>Driver Location: Integrated<br>Driver Type: Constant Current - 120Vac<br>Driver Class: Class 2<br>Input Voltage (V): 120 - 277<br>Constant Current (MA): 700<br>Upon Request: (Not included - see components [IP65 or higher<br>enclosure to be supplied by others]): Remote: 0-10Vdc dimming / Phase                                                                                                                                                    | Brand: Platek                                 |                                         |
| Mounting Location: Above Ground<br>Subcategory: Bollard<br>PHYSICAL<br>Shape: Rectangle<br>Length (im): 100<br>Length (in): 3 <sup>15</sup> / <sub>16</sub><br>Width (im): 3 <sup>15</sup> / <sub>16</sub><br>Width (im): 3 <sup>15</sup> / <sub>16</sub><br>Height (im): 500<br>Height (in): 19 <sup>11</sup> / <sub>16</sub><br>Light Distribution: Direct<br>Diffuser: Transparent Flat Tempered Glass<br>Fixture Finish: GRY / ANT<br>Fixture Material: Aluminum Die Cast<br>Upon Request: Finishes - Black, White, Bronze, Corten<br><b>ELECTRICAL</b><br>Lamp Type: LED<br>Input Wattage (W): 9.5<br>Total Output Wattage (W): 8<br>Dimming: Non-Dimmable<br>Driver Included: Yes<br>Driver Location: Integrated<br>Driver Type: Constant Current - 120Vac<br>Driver Type: Constant Current (MA): 700<br>Upon Request: (Not included - see components [IP65 or higher<br>enclosure to be supplied by others]): Remote: 0-10Vdc dimming / Phase                                                                                                                                                                    | Division: Exterior                            |                                         |
| Subcategory: Bollard PHYSICAL Shape: Rectangle Length (im): 100 Length (in): 3 <sup>15</sup> / <sub>16</sub> Width (mm): 100 Width (in): 3 <sup>15</sup> / <sub>16</sub> Height (mm): 500 Height (in): 19 <sup>11</sup> / <sub>16</sub> Light Distribution: Direct Diffuser: Transparent Flat Tempered Glass Fixture Finish: GRY / ANT Fixture Material: Aluminum Die Cast Upon Request: Finishes - Black, White, Bronze, Corten ELECTRICAL Lamp Type: LED Input Wattage (W): 9.5 Total Output Wattage (W): 8 Dimming: Non-Dimmable Driver Included: Yes Driver Location: Integrated Driver Type: Constant Current - 120Vac Driver Class: Class 2 Input Voltage (V): 120 - 277 Constant Current (MA): 700 Upon Request: (Not included - see components [IP65 or higher enclosure to be supplied by others]): Remote: 0-10Vdc dimming / Phase                                                                                                                                                                                                                                                                            | Mounting Type: Post                           |                                         |
| PHYSICALShape: RectangleLength (im): 100Length (in): 3 $\frac{15}{16}$ Width (mm): 100Width (in): 3 $\frac{15}{16}$ Height (mm): 500Height (in): 19 $\frac{11}{16}$ Light Distribution: DirectDiffuser: Transparent Flat Tempered GlassFixture Finish: GRY / ANTFixture Material: Aluminum Die CastUpon Request: Finishes - Black, White, Bronze, Corten <b>ELECTRICAL</b> Lamp Type: LEDInput Wattage (W): 9.5Total Output Wattage (W): 8Diriver Included: YesDriver Location: IntegratedDriver Type: Constant Current - 120VacDriver Class: Class 2Input Voltage (V): 120 - 277Constant Current (MA): 700Upon Request: (Not included - see components [IP65 or higherenclosure to be supplied by others]): Remote: 0-10Vdc dimming / Phase                                                                                                                                                                                                                                                                                                                                                                            | Mounting Location: Above Gro                  | und                                     |
| Shape: Rectangle<br>Length (mm): 100<br>Length (in): 3 <sup>15</sup> / <sub>16</sub><br>Width (mm): 3 <sup>15</sup> / <sub>16</sub><br>Height (mm): 500<br>Height (in): 19 <sup>11</sup> / <sub>16</sub><br>Light Distribution: Direct<br>Diffuser: Transparent Flat Tempered Glass<br>Fixture Finish: GRY / ANT<br>Fixture Material: Aluminum Die Cast<br>Upon Request: Finishes - Black, White, Bronze, Corten<br><b>ELECTRICAL</b><br>Lamp Type: LED<br>Input Wattage (W): 9.5<br>Total Output Wattage (W): 8<br>Dimming: Non-Dimmable<br>Driver Location: Integrated<br>Driver Location: Integrated<br>Driver Type: Constant Current - 120Vac<br>Driver Class: Class 2<br>Input Voltage (V): 120 - 277<br>Constant Current (MA): 700<br>Upon Request: (Not included - see components [IP65 or higher<br>enclosure to be supplied by others]): Remote: 0-10Vdc dimming / Phase                                                                                                                                                                                                                                       | Subcategory: Bollard                          |                                         |
| Length (mm): 100<br>Length (in): 3 <sup>15</sup> / <sub>16</sub><br>Width (mm): 100<br>Width (in): 3 <sup>15</sup> / <sub>16</sub><br>Height (mm): 500<br>Height (in): 19 <sup>11</sup> / <sub>16</sub><br>Light Distribution: Direct<br>Diffuser: Transparent Flat Tempered Glass<br>Fixture Finish: GRY / ANT<br>Fixture Material: Aluminum Die Cast<br>Upon Request: Finishes - Black, White, Bronze, Corten<br><b>ELECTRICAL</b><br>Lamp Type: LED<br>Input Wattage (W): 9.5<br>Total Output Wattage (W): 8<br>Dimming: Non-Dimmable<br>Driver Included: Yes<br>Driver Location: Integrated<br>Driver Type: Constant Current - 120Vac<br>Driver Class: Class 2<br>Input Voltage (V): 120 - 277<br>Constant Current (MA): 700<br>Upon Request: (Not included - see components [IP65 or higher<br>enclosure to be supplied by others]): Remote: 0-10Vdc dimming / Phase                                                                                                                                                                                                                                               | PHYSICAL                                      |                                         |
| Length (in): 3 ${}^{15}\!\!/_{16}$<br>Width (mm): 100<br>Width (in): 3 ${}^{15}\!\!/_{16}$<br>Height (mm): 500<br>Height (in): 19 ${}^{11}\!\!/_{16}$<br>Light Distribution: Direct<br>Diffuser: Transparent Flat Tempered Glass<br>Fixture Finish: GRY / ANT<br>Fixture Material: Aluminum Die Cast<br>Upon Request: Finishes - Black, White, Bronze, Corten<br><b>ELECTRICAL</b><br>Lamp Type: LED<br>Input Wattage (W): 9.5<br>Total Output Wattage (W): 8<br>Dimming: Non-Dimmable<br>Driver Included: Yes<br>Driver Location: Integrated<br>Driver Class: Class 2<br>Input Voltage (V): 120 - 277<br>Constant Current (MA): 700<br>Upon Request: (Not included - see components [IP65 or higher<br>enclosure to be supplied by others]): Remote: 0-10Vdc dimming / Phase                                                                                                                                                                                                                                                                                                                                           | Shape: Rectangle                              |                                         |
| Width (mm): 100Width (in): 3 ${}^{15}$ /16Height (mm): 500Height (in): 19 ${}^{11}$ /16Light Distribution: DirectDiffuser: Transparent Flat Tempered GlassFixture Finish: GRY / ANTFixture Material: Aluminum Die CastUpon Request: Finishes - Black, White, Bronze, Corten <b>ELECTRICAL</b> Lamp Type: LEDInput Wattage (W): 9.5Total Output Wattage (W): 8Dimming: Non-DimmableDriver Included: YesDriver Class: Class 2Input Voltage (V): 120 - 277Constant Current (MA): 700Upon Request: (Not included - see components [IP65 or higherenclosure to be supplied by others]): Remote: 0-10Vdc dimming / Phase                                                                                                                                                                                                                                                                                                                                                                                                                                                                                                      | Length (mm): 100                              |                                         |
| Width (in): 3 ${}^{15}\!/_{16}$ Height (in): 3 ${}^{15}\!/_{16}$ Height (in): 19 ${}^{11}\!/_{16}$ Light Distribution: DirectDiffuser: Transparent Flat Tempered GlassFixture Finish: GRY / ANTFixture Material: Aluminum Die CastUpon Request: Finishes - Black, White, Bronze, Corten <b>ELECTRICAL</b> Lamp Type: LEDInput Wattage (W): 9.5Total Output Wattage (W): 8Dimming: Non-DimmableDriver Included: YesDriver Location: IntegratedDriver Class: Class 2Input Voltage (V): 120 - 277Constant Current (MA): 700Upon Request: (Not included - see components [IP65 or higherenclosure to be supplied by others]): Remote: 0-10Vdc dimming / Phase                                                                                                                                                                                                                                                                                                                                                                                                                                                               | Length (in): 3 <sup>15</sup> / <sub>16</sub>  |                                         |
| Height (im): 500<br>Height (im): 19 <sup>11</sup> / <sub>16</sub><br>Light Distribution: Direct<br>Diffuser: Transparent Flat Tempered Glass<br>Fixture Finish: GRY / ANT<br>Fixture Material: Aluminum Die Cast<br>Upon Request: Finishes - Black, White, Bronze, Corten<br><b>ELECTRICAL</b><br>Lamp Type: LED<br>Input Wattage (W): 9.5<br>Total Output Wattage (W): 8<br>Dimming: Non-Dimmable<br>Driver Included: Yes<br>Driver Location: Integrated<br>Driver Type: Constant Current - 120Vac<br>Driver Class: Class 2<br>Input Voltage (V): 120 - 277<br>Constant Current (MA): 700<br>Upon Request: (Not included - see components [IP65 or higher<br>enclosure to be supplied by others]): Remote: 0-10Vdc dimming / Phase                                                                                                                                                                                                                                                                                                                                                                                     | Width (mm): 100                               |                                         |
| Height (in): 19 <sup>11</sup> / <sub>16</sub><br>Light Distribution: Direct<br>Diffuser: Transparent Flat Tempered Glass<br>Fixture Finish: GRY / ANT<br>Fixture Material: Aluminum Die Cast<br>Upon Request: Finishes - Black, White, Bronze, Corten<br><b>ELECTRICAL</b><br>Lamp Type: LED<br>Input Wattage (W): 9.5<br>Total Output Wattage (W): 8<br>Dimming: Non-Dimmable<br>Driver Included: Yes<br>Driver Location: Integrated<br>Driver Type: Constant Current - 120Vac<br>Driver Class: Class 2<br>Input Voltage (V): 120 - 277<br>Constant Current (MA): 700<br>Upon Request: (Not included - see components [IP65 or higher<br>enclosure to be supplied by others]): Remote: 0-10Vdc dimming / Phase                                                                                                                                                                                                                                                                                                                                                                                                         | Width (in): 3 <sup>15</sup> / <sub>16</sub>   |                                         |
| Light Distribution: Direct<br>Diffuser: Transparent Flat Tempered Glass<br>Fixture Finish: GRY / ANT<br>Fixture Material: Aluminum Die Cast<br>Upon Request: Finishes - Black, White, Bronze, Corten<br><b>ELECTRICAL</b><br>Lamp Type: LED<br>Input Wattage (W): 9.5<br>Total Output Wattage (W): 8<br>Dimming: Non-Dimmable<br>Driver Included: Yes<br>Driver Location: Integrated<br>Driver Type: Constant Current - 120Vac<br>Driver Class: Class 2<br>Input Voltage (V): 120 - 277<br>Constant Current (MA): 700<br>Upon Request: (Not included - see components [IP65 or higher<br>enclosure to be supplied by others]): Remote: 0-10Vdc dimming / Phase                                                                                                                                                                                                                                                                                                                                                                                                                                                          | Height (mm): 500                              |                                         |
| Diffuser: Transparent Flat Tempered Glass<br>Fixture Finish: GRY / ANT<br>Fixture Material: Aluminum Die Cast<br>Upon Request: Finishes - Black, White, Bronze, Corten<br><b>ELECTRICAL</b><br>Lamp Type: LED<br>Input Wattage (W): 9.5<br>Total Output Wattage (W): 8<br>Dimming: Non-Dimmable<br>Driver Included: Yes<br>Driver Location: Integrated<br>Driver Type: Constant Current - 120Vac<br>Driver Class: Class 2<br>Input Voltage (V): 120 - 277<br>Constant Current (MA): 700<br>Upon Request: (Not included - see components [IP65 or higher<br>enclosure to be supplied by others]): Remote: 0-10Vdc dimming / Phase                                                                                                                                                                                                                                                                                                                                                                                                                                                                                        | Height (in): 19 <sup>11</sup> / <sub>16</sub> |                                         |
| Fixture Finish: GRY / ANT         Fixture Material: Aluminum Die Cast         Upon Request: Finishes - Black, White, Bronze, Corten         ELECTRICAL         Lamp Type: LED         Input Wattage (W): 9.5         Total Output Wattage (W): 8         Dimming: Non-Dimmable         Driver Included: Yes         Driver Location: Integrated         Driver Type: Constant Current - 120Vac         Driver Class: Class 2         Input Voltage (V): 120 - 277         Constant Current (MA): 700         Upon Request: (Not included - see components [IP65 or higher enclosure to be supplied by others]): Remote: 0-10Vdc dimming / Phase                                                                                                                                                                                                                                                                                                                                                                                                                                                                         | Light Distribution: Direct                    |                                         |
| Fixture Material: Aluminum Die Cast<br>Upon Request: Finishes - Black, White, Bronze, Corten<br><b>ELECTRICAL</b><br>Lamp Type: LED<br>Input Wattage (W): 9.5<br>Total Output Wattage (W): 8<br>Dimming: Non-Dimmable<br>Driver Included: Yes<br>Driver Location: Integrated<br>Driver Type: Constant Current - 120Vac<br>Driver Class: Class 2<br>Input Voltage (V): 120 - 277<br>Constant Current (MA): 700<br>Upon Request: (Not included - see components [IP65 or higher<br>enclosure to be supplied by others]): Remote: 0-10Vdc dimming / Phase                                                                                                                                                                                                                                                                                                                                                                                                                                                                                                                                                                  | Diffuser: Transparent Flat Tem                | pered Glass                             |
| Upon Request: Finishes - Black, White, Bronze, Corten  ELECTRICAL Lamp Type: LED Input Wattage (W): 9.5 Total Output Wattage (W): 8 Dimming: Non-Dimmable Driver Included: Yes Driver Location: Integrated Driver Type: Constant Current - 120Vac Driver Class: Class 2 Input Voltage (V): 120 - 277 Constant Current (MA): 700 Upon Request: (Not included - see components [IP65 or higher enclosure to be supplied by others]): Remote: 0-10Vdc dimming / Phase                                                                                                                                                                                                                                                                                                                                                                                                                                                                                                                                                                                                                                                      | Fixture Finish: GRY / ANT                     |                                         |
| ELECTRICAL<br>Lamp Type: LED<br>Input Wattage (W): 9.5<br>Total Output Wattage (W): 8<br>Dimming: Non-Dimmable<br>Driver Included: Yes<br>Driver Location: Integrated<br>Driver Type: Constant Current - 120Vac<br>Driver Class: Class 2<br>Input Voltage (V): 120 - 277<br>Constant Current (MA): 700<br>Upon Request: (Not included - see components [IP65 or higher<br>enclosure to be supplied by others]): Remote: 0-10Vdc dimming / Phase                                                                                                                                                                                                                                                                                                                                                                                                                                                                                                                                                                                                                                                                         | Fixture Material: Aluminum Die                | Cast                                    |
| Lamp Type: LED<br>Input Wattage (W): 9.5<br>Total Output Wattage (W): 8<br>Dimming: Non-Dimmable<br>Driver Included: Yes<br>Driver Location: Integrated<br>Driver Type: Constant Current - 120Vac<br>Driver Class: Class 2<br>Input Voltage (V): 120 - 277<br>Constant Current (MA): 700<br>Upon Request: (Not included - see components [IP65 or higher<br>enclosure to be supplied by others]): Remote: 0-10Vdc dimming / Phase                                                                                                                                                                                                                                                                                                                                                                                                                                                                                                                                                                                                                                                                                       | Upon Request: Finishes - Black                | , White, Bronze, Corten                 |
| Input Wattage (W): 9.5<br>Total Output Wattage (W): 8<br>Dimming: Non-Dimmable<br>Driver Included: Yes<br>Driver Location: Integrated<br>Driver Type: Constant Current - 120Vac<br>Driver Class: Class 2<br>Input Voltage (V): 120 - 277<br>Constant Current (MA): 700<br>Upon Request: (Not included - see components [IP65 or higher<br>enclosure to be supplied by others]): Remote: 0-10Vdc dimming / Phase                                                                                                                                                                                                                                                                                                                                                                                                                                                                                                                                                                                                                                                                                                         | ELECTRICAL                                    |                                         |
| Total Output Wattage (W): 8<br>Dimming: Non-Dimmable<br>Driver Included: Yes<br>Driver Location: Integrated<br>Driver Type: Constant Current - 120Vac<br>Driver Class: Class 2<br>Input Voltage (V): 120 - 277<br>Constant Current (MA): 700<br>Upon Request: (Not included - see components [IP65 or higher<br>enclosure to be supplied by others]): Remote: 0-10Vdc dimming / Phase                                                                                                                                                                                                                                                                                                                                                                                                                                                                                                                                                                                                                                                                                                                                   | Lamp Type: LED                                |                                         |
| Dimming: Non-Dimmable<br>Driver Included: Yes<br>Driver Location: Integrated<br>Driver Type: Constant Current - 120Vac<br>Driver Class: Class 2<br>Input Voltage (V): 120 - 277<br>Constant Current (MA): 700<br>Upon Request: (Not included - see components [IP65 or higher<br>enclosure to be supplied by others]): Remote: 0-10Vdc dimming / Phase                                                                                                                                                                                                                                                                                                                                                                                                                                                                                                                                                                                                                                                                                                                                                                  | Input Wattage (W): 9.5                        |                                         |
| Driver Included: Yes<br>Driver Location: Integrated<br>Driver Type: Constant Current - 120Vac<br>Driver Class: Class 2<br>Input Voltage (V): 120 - 277<br>Constant Current (MA): 700<br>Upon Request: (Not included - see components [IP65 or higher<br>enclosure to be supplied by others]): Remote: 0-10Vdc dimming / Phase                                                                                                                                                                                                                                                                                                                                                                                                                                                                                                                                                                                                                                                                                                                                                                                           | Total Output Wattage (W): 8                   |                                         |
| Driver Location: Integrated<br>Driver Type: Constant Current - 120Vac<br>Driver Class: Class 2<br>Input Voltage (V): 120 - 277<br>Constant Current (MA): 700<br>Upon Request: (Not included - see components [IP65 or higher<br>enclosure to be supplied by others]): Remote: 0-10Vdc dimming / Phase                                                                                                                                                                                                                                                                                                                                                                                                                                                                                                                                                                                                                                                                                                                                                                                                                   | Dimming: Non-Dimmable                         |                                         |
| Driver Type: Constant Current - 120Vac<br>Driver Class: Class 2<br>Input Voltage (V): 120 - 277<br>Constant Current (MA): 700<br>Upon Request: (Not included - see components [IP65 or higher<br>enclosure to be supplied by others]): Remote: 0-10Vdc dimming / Phase                                                                                                                                                                                                                                                                                                                                                                                                                                                                                                                                                                                                                                                                                                                                                                                                                                                  | Driver Included: Yes                          |                                         |
| Driver Class: Class 2<br>Input Voltage (V): 120 - 277<br>Constant Current (MA): 700<br>Upon Request: (Not included - see components [IP65 or higher<br>enclosure to be supplied by others]): Remote: 0-10Vdc dimming / Phase                                                                                                                                                                                                                                                                                                                                                                                                                                                                                                                                                                                                                                                                                                                                                                                                                                                                                            | Driver Location: Integrated                   |                                         |
| Input Voltage (V): 120 - 277<br>Constant Current (MA): 700<br>Upon Request: (Not included - see components [IP65 or higher<br>enclosure to be supplied by others]): Remote: 0-10Vdc dimming / Phase                                                                                                                                                                                                                                                                                                                                                                                                                                                                                                                                                                                                                                                                                                                                                                                                                                                                                                                     | Driver Type: Constant Current                 | - 120Vac                                |
| Constant Current (MA): 700<br>Upon Request: (Not included - see components [IP65 or higher<br>enclosure to be supplied by others]): Remote: 0-10Vdc dimming / Phase                                                                                                                                                                                                                                                                                                                                                                                                                                                                                                                                                                                                                                                                                                                                                                                                                                                                                                                                                     | Driver Class: Class 2                         |                                         |
| Upon Request: (Not included - see components [IP65 or higher enclosure to be supplied by others]): Remote: 0-10Vdc dimming / Phase                                                                                                                                                                                                                                                                                                                                                                                                                                                                                                                                                                                                                                                                                                                                                                                                                                                                                                                                                                                      | Input Voltage (V): 120 - 277                  |                                         |
| enclosure to be supplied by others]): Remote: 0-10Vdc dimming / Phase                                                                                                                                                                                                                                                                                                                                                                                                                                                                                                                                                                                                                                                                                                                                                                                                                                                                                                                                                                                                                                                   | Constant Current (MA): 700                    |                                         |
|                                                                                                                                                                                                                                                                                                                                                                                                                                                                                                                                                                                                                                                                                                                                                                                                                                                                                                                                                                                                                                                                                                                         | enclosure to be supplied by oth               | ners]): Remote: 0-10Vdc dimming / Phase |

#### LED

| Color Temperature (°K): 2700 / 3000 / 4000 |  |
|--------------------------------------------|--|
| Max. Delivered Lumen (lm): 230 / 240       |  |
| Nominal Lumen (lm): 1040 / 1080            |  |
| CRI: >80 CRI                               |  |
| Lamp Life (hrs): 60000                     |  |
| OPTICAL                                    |  |
| Optic°: 2 Openings                         |  |