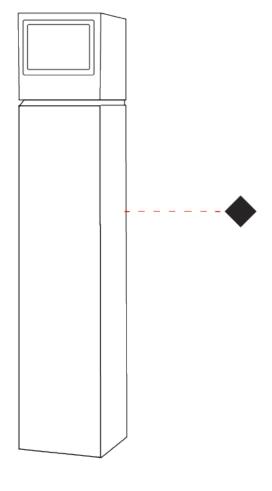

#### GENERAL

| Series: Mini One                                                                                                                                                          |
|---------------------------------------------------------------------------------------------------------------------------------------------------------------------------|
| Brand: Platek                                                                                                                                                             |
| Division: Exterior                                                                                                                                                        |
| Mounting Type: Post                                                                                                                                                       |
| Mounting Location: Above Ground                                                                                                                                           |
| Subcategory: Bollard - Mini                                                                                                                                               |
| PHYSICAL                                                                                                                                                                  |
| Shape: Rectangle                                                                                                                                                          |
| Length (mm): 100                                                                                                                                                          |
| Length (in): 3 <sup>15</sup> / <sub>16</sub>                                                                                                                              |
| Width (mm): 100                                                                                                                                                           |
| Width (in): 3 <sup>15</sup> / <sub>16</sub>                                                                                                                               |
| Height (mm): 150                                                                                                                                                          |
| Height (in): $5\frac{7}{8}$                                                                                                                                               |
| Light Distribution: Direct                                                                                                                                                |
| Diffuser: Transparent Flat Tempered Glass                                                                                                                                 |
| Fixture Finish: GRY / ANT                                                                                                                                                 |
| Fixture Material: Aluminum Die Cast                                                                                                                                       |
| Upon Request: Finishes - Black, White, Bronze, Corten                                                                                                                     |
| ELECTRICAL                                                                                                                                                                |
| Lamp Type: LED                                                                                                                                                            |
| Input Wattage (W): 7.3                                                                                                                                                    |
| Total Output Wattage (W): 6                                                                                                                                               |
| Dimming: Non-Dimmable                                                                                                                                                     |
| Driver Included: Yes                                                                                                                                                      |
| Driver Location: Integrated                                                                                                                                               |
| Driver Type: Constant Current - 120Vac                                                                                                                                    |
| Driver Class: Class 2                                                                                                                                                     |
| Input Voltage (V): 120 - 277                                                                                                                                              |
| Constant Current (MA): 500                                                                                                                                                |
| Upon Request: (Not included - see components [IP65 or higher<br>enclosure to be supplied by others]): Remote: 0-10Vdc dimming / Phase<br>dimming / Non-dimming 120/277Vac |

| SPECIFIER |  |
|-----------|--|
|           |  |

150mm 5 7/8"

F

100mm 3 15/16"

Zaneen Group Inc. © 2024, T 1800-388-3382, F 416-247-9319, www.zaneen.com

Available for International specifications by adding 'INT' at the end of the existing Model #. For assistance on 'custom' specifications, contact zteam@zaneen.com.