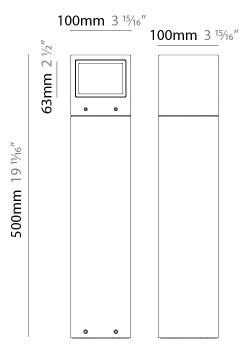

#### GENERAL

| Brand: Platek         Division: Exterior         Mounting Type: Post         Mounting Location: Above Ground         Subcategory: Bollard         PHYSICAL         Shape: Rectangle         Length (nm): 100         Length (in): 3 <sup>15</sup> / <sub>16</sub> Width (mm): 100         Width (mm): 100         Width (in): 3 <sup>15</sup> / <sub>16</sub> Height (mm): 500         Height (in): 19 <sup>11</sup> / <sub>16</sub> Light Distribution: Direct         Diffuser: Transparent Flat Tempered Glass         Fixture Finish: GRY / ANT         Fixture Material: Aluminum Die Cast         Upon Request: Finishes - Black, White, Bronze, Corten         ELECTRICAL         Lamp Type: LED         Input Wattage (W): 9.5         Total Output Wattage (W): 8         Dimming: Non-Dimmable         Driver Included: Yes         Driver Class: Class 2         Input Voltage (V): 120 - 277         Constant Current (MA): 700         Upon Request: (Not included - see components [IP65 or higher enclosure to be supplied by others]): Remote: 0-10Vdc dimming / Phase dimming / Non-dimming 120/277Vac | Series: Mini One                              |                                         |
|-------------------------------------------------------------------------------------------------------------------------------------------------------------------------------------------------------------------------------------------------------------------------------------------------------------------------------------------------------------------------------------------------------------------------------------------------------------------------------------------------------------------------------------------------------------------------------------------------------------------------------------------------------------------------------------------------------------------------------------------------------------------------------------------------------------------------------------------------------------------------------------------------------------------------------------------------------------------------------------------------------------------------------------------------------------------------------------------------------------------------|-----------------------------------------------|-----------------------------------------|
| Mounting Type: Post<br>Mounting Location: Above Ground<br>Subcategory: Bollard<br><b>PHYSICAL</b><br>Shape: Rectangle<br>Length (mm): 100<br>Length (in): 3 ${}^{15}\!\!/_{16}$<br>Width (mm): 100<br>Width (in): 3 ${}^{15}\!\!/_{16}$<br>Height (mm): 500<br>Height (in): 19 ${}^{11}\!\!/_{16}$<br>Light Distribution: Direct<br>Diffuser: Transparent Flat Tempered Glass<br>Fixture Finish: GRY / ANT<br>Fixture Material: Aluminum Die Cast<br>Upon Request: Finishes - Black, White, Bronze, Corten<br><b>ELECTRICAL</b><br>Lamp Type: LED<br>Input Wattage (W): 9.5<br>Total Output Wattage (W): 8<br>Dimming: Non-Dimmable<br>Driver Included: Yes<br>Driver Location: Integrated<br>Driver Type: Constant Current - 120Vac<br>Driver Class: Class 2<br>Input Voltage (V): 120 - 277<br>Constant Current (MA): 700<br>Upon Request: (Not included - see components [IP65 or higher<br>enclosure to be supplied by others]): Remote: 0-10Vdc dimming / Phase                                                                                                                                                    | Brand: Platek                                 |                                         |
| Mounting Location: Above Ground<br>Subcategory: Bollard<br>PHYSICAL<br>Shape: Rectangle<br>Length (im): 100<br>Length (in): 3 <sup>15</sup> / <sub>16</sub><br>Width (im): 3 <sup>15</sup> / <sub>16</sub><br>Width (im): 3 <sup>15</sup> / <sub>16</sub><br>Height (im): 500<br>Height (in): 19 <sup>11</sup> / <sub>16</sub><br>Light Distribution: Direct<br>Diffuser: Transparent Flat Tempered Glass<br>Fixture Finish: GRY / ANT<br>Fixture Material: Aluminum Die Cast<br>Upon Request: Finishes - Black, White, Bronze, Corten<br><b>ELECTRICAL</b><br>Lamp Type: LED<br>Input Wattage (W): 9.5<br>Total Output Wattage (W): 8<br>Dimming: Non-Dimmable<br>Driver Included: Yes<br>Driver Location: Integrated<br>Driver Type: Constant Current - 120Vac<br>Driver Type: Constant Current (MA): 700<br>Upon Request: (Not included - see components [IP65 or higher<br>enclosure to be supplied by others]): Remote: 0-10Vdc dimming / Phase                                                                                                                                                                    | Division: Exterior                            |                                         |
| Subcategory: Bollard PHYSICAL Shape: Rectangle Length (im): 100 Length (in): 3 <sup>15</sup> / <sub>16</sub> Width (mm): 100 Width (in): 3 <sup>15</sup> / <sub>16</sub> Height (mm): 500 Height (in): 19 <sup>11</sup> / <sub>16</sub> Light Distribution: Direct Diffuser: Transparent Flat Tempered Glass Fixture Finish: GRY / ANT Fixture Material: Aluminum Die Cast Upon Request: Finishes - Black, White, Bronze, Corten ELECTRICAL Lamp Type: LED Input Wattage (W): 9.5 Total Output Wattage (W): 8 Dimming: Non-Dimmable Driver Included: Yes Driver Location: Integrated Driver Type: Constant Current - 120Vac Driver Class: Class 2 Input Voltage (V): 120 - 277 Constant Current (MA): 700 Upon Request: (Not included - see components [IP65 or higher enclosure to be supplied by others]): Remote: 0-10Vdc dimming / Phase                                                                                                                                                                                                                                                                            | Mounting Type: Post                           |                                         |
| PHYSICALShape: RectangleLength (im): 100Length (in): 3 $\frac{15}{16}$ Width (mm): 100Width (in): 3 $\frac{15}{16}$ Height (mm): 500Height (in): 19 $\frac{11}{16}$ Light Distribution: DirectDiffuser: Transparent Flat Tempered GlassFixture Finish: GRY / ANTFixture Material: Aluminum Die CastUpon Request: Finishes - Black, White, Bronze, Corten <b>ELECTRICAL</b> Lamp Type: LEDInput Wattage (W): 9.5Total Output Wattage (W): 8Diriver Included: YesDriver Location: IntegratedDriver Type: Constant Current - 120VacDriver Class: Class 2Input Voltage (V): 120 - 277Constant Current (MA): 700Upon Request: (Not included - see components [IP65 or higherenclosure to be supplied by others]): Remote: 0-10Vdc dimming / Phase                                                                                                                                                                                                                                                                                                                                                                            | Mounting Location: Above Gro                  | und                                     |
| Shape: Rectangle<br>Length (mm): 100<br>Length (in): 3 <sup>15</sup> / <sub>16</sub><br>Width (mm): 3 <sup>15</sup> / <sub>16</sub><br>Height (mm): 500<br>Height (in): 19 <sup>11</sup> / <sub>16</sub><br>Light Distribution: Direct<br>Diffuser: Transparent Flat Tempered Glass<br>Fixture Finish: GRY / ANT<br>Fixture Material: Aluminum Die Cast<br>Upon Request: Finishes - Black, White, Bronze, Corten<br><b>ELECTRICAL</b><br>Lamp Type: LED<br>Input Wattage (W): 9.5<br>Total Output Wattage (W): 8<br>Dimming: Non-Dimmable<br>Driver Location: Integrated<br>Driver Location: Integrated<br>Driver Type: Constant Current - 120Vac<br>Driver Class: Class 2<br>Input Voltage (V): 120 - 277<br>Constant Current (MA): 700<br>Upon Request: (Not included - see components [IP65 or higher<br>enclosure to be supplied by others]): Remote: 0-10Vdc dimming / Phase                                                                                                                                                                                                                                       | Subcategory: Bollard                          |                                         |
| Length (mm): 100<br>Length (in): 3 <sup>15</sup> / <sub>16</sub><br>Width (mm): 100<br>Width (in): 3 <sup>15</sup> / <sub>16</sub><br>Height (mm): 500<br>Height (in): 19 <sup>11</sup> / <sub>16</sub><br>Light Distribution: Direct<br>Diffuser: Transparent Flat Tempered Glass<br>Fixture Finish: GRY / ANT<br>Fixture Material: Aluminum Die Cast<br>Upon Request: Finishes - Black, White, Bronze, Corten<br><b>ELECTRICAL</b><br>Lamp Type: LED<br>Input Wattage (W): 9.5<br>Total Output Wattage (W): 8<br>Dimming: Non-Dimmable<br>Driver Included: Yes<br>Driver Location: Integrated<br>Driver Type: Constant Current - 120Vac<br>Driver Class: Class 2<br>Input Voltage (V): 120 - 277<br>Constant Current (MA): 700<br>Upon Request: (Not included - see components [IP65 or higher<br>enclosure to be supplied by others]): Remote: 0-10Vdc dimming / Phase                                                                                                                                                                                                                                               | PHYSICAL                                      |                                         |
| Length (in): 3 ${}^{15}\!\!/_{16}$<br>Width (mm): 100<br>Width (in): 3 ${}^{15}\!\!/_{16}$<br>Height (mm): 500<br>Height (in): 19 ${}^{11}\!\!/_{16}$<br>Light Distribution: Direct<br>Diffuser: Transparent Flat Tempered Glass<br>Fixture Finish: GRY / ANT<br>Fixture Material: Aluminum Die Cast<br>Upon Request: Finishes - Black, White, Bronze, Corten<br><b>ELECTRICAL</b><br>Lamp Type: LED<br>Input Wattage (W): 9.5<br>Total Output Wattage (W): 8<br>Dimming: Non-Dimmable<br>Driver Included: Yes<br>Driver Location: Integrated<br>Driver Class: Class 2<br>Input Voltage (V): 120 - 277<br>Constant Current (MA): 700<br>Upon Request: (Not included - see components [IP65 or higher<br>enclosure to be supplied by others]): Remote: 0-10Vdc dimming / Phase                                                                                                                                                                                                                                                                                                                                           | Shape: Rectangle                              |                                         |
| Width (mm): 100Width (in): 3 ${}^{15}$ /16Height (mm): 500Height (in): 19 ${}^{11}$ /16Light Distribution: DirectDiffuser: Transparent Flat Tempered GlassFixture Finish: GRY / ANTFixture Material: Aluminum Die CastUpon Request: Finishes - Black, White, Bronze, Corten <b>ELECTRICAL</b> Lamp Type: LEDInput Wattage (W): 9.5Total Output Wattage (W): 8Dimming: Non-DimmableDriver Included: YesDriver Class: Class 2Input Voltage (V): 120 - 277Constant Current (MA): 700Upon Request: (Not included - see components [IP65 or higherenclosure to be supplied by others]): Remote: 0-10Vdc dimming / Phase                                                                                                                                                                                                                                                                                                                                                                                                                                                                                                      | Length (mm): 100                              |                                         |
| Width (in): 3 ${}^{15}\!/_{16}$ Height (in): 3 ${}^{15}\!/_{16}$ Height (in): 19 ${}^{11}\!/_{16}$ Light Distribution: DirectDiffuser: Transparent Flat Tempered GlassFixture Finish: GRY / ANTFixture Material: Aluminum Die CastUpon Request: Finishes - Black, White, Bronze, Corten <b>ELECTRICAL</b> Lamp Type: LEDInput Wattage (W): 9.5Total Output Wattage (W): 8Dimming: Non-DimmableDriver Included: YesDriver Location: IntegratedDriver Class: Class 2Input Voltage (V): 120 - 277Constant Current (MA): 700Upon Request: (Not included - see components [IP65 or higherenclosure to be supplied by others]): Remote: 0-10Vdc dimming / Phase                                                                                                                                                                                                                                                                                                                                                                                                                                                               | Length (in): 3 <sup>15</sup> / <sub>16</sub>  |                                         |
| Height (im): 500<br>Height (im): 19 <sup>11</sup> / <sub>16</sub><br>Light Distribution: Direct<br>Diffuser: Transparent Flat Tempered Glass<br>Fixture Finish: GRY / ANT<br>Fixture Material: Aluminum Die Cast<br>Upon Request: Finishes - Black, White, Bronze, Corten<br><b>ELECTRICAL</b><br>Lamp Type: LED<br>Input Wattage (W): 9.5<br>Total Output Wattage (W): 8<br>Dimming: Non-Dimmable<br>Driver Included: Yes<br>Driver Location: Integrated<br>Driver Type: Constant Current - 120Vac<br>Driver Class: Class 2<br>Input Voltage (V): 120 - 277<br>Constant Current (MA): 700<br>Upon Request: (Not included - see components [IP65 or higher<br>enclosure to be supplied by others]): Remote: 0-10Vdc dimming / Phase                                                                                                                                                                                                                                                                                                                                                                                     | Width (mm): 100                               |                                         |
| Height (in): 19 <sup>11</sup> / <sub>16</sub><br>Light Distribution: Direct<br>Diffuser: Transparent Flat Tempered Glass<br>Fixture Finish: GRY / ANT<br>Fixture Material: Aluminum Die Cast<br>Upon Request: Finishes - Black, White, Bronze, Corten<br><b>ELECTRICAL</b><br>Lamp Type: LED<br>Input Wattage (W): 9.5<br>Total Output Wattage (W): 8<br>Dimming: Non-Dimmable<br>Driver Included: Yes<br>Driver Location: Integrated<br>Driver Type: Constant Current - 120Vac<br>Driver Class: Class 2<br>Input Voltage (V): 120 - 277<br>Constant Current (MA): 700<br>Upon Request: (Not included - see components [IP65 or higher<br>enclosure to be supplied by others]): Remote: 0-10Vdc dimming / Phase                                                                                                                                                                                                                                                                                                                                                                                                         | Width (in): 3 <sup>15</sup> / <sub>16</sub>   |                                         |
| Light Distribution: Direct<br>Diffuser: Transparent Flat Tempered Glass<br>Fixture Finish: GRY / ANT<br>Fixture Material: Aluminum Die Cast<br>Upon Request: Finishes - Black, White, Bronze, Corten<br><b>ELECTRICAL</b><br>Lamp Type: LED<br>Input Wattage (W): 9.5<br>Total Output Wattage (W): 8<br>Dimming: Non-Dimmable<br>Driver Included: Yes<br>Driver Location: Integrated<br>Driver Type: Constant Current - 120Vac<br>Driver Class: Class 2<br>Input Voltage (V): 120 - 277<br>Constant Current (MA): 700<br>Upon Request: (Not included - see components [IP65 or higher<br>enclosure to be supplied by others]): Remote: 0-10Vdc dimming / Phase                                                                                                                                                                                                                                                                                                                                                                                                                                                          | Height (mm): 500                              |                                         |
| Diffuser: Transparent Flat Tempered Glass<br>Fixture Finish: GRY / ANT<br>Fixture Material: Aluminum Die Cast<br>Upon Request: Finishes - Black, White, Bronze, Corten<br><b>ELECTRICAL</b><br>Lamp Type: LED<br>Input Wattage (W): 9.5<br>Total Output Wattage (W): 8<br>Dimming: Non-Dimmable<br>Driver Included: Yes<br>Driver Location: Integrated<br>Driver Type: Constant Current - 120Vac<br>Driver Class: Class 2<br>Input Voltage (V): 120 - 277<br>Constant Current (MA): 700<br>Upon Request: (Not included - see components [IP65 or higher<br>enclosure to be supplied by others]): Remote: 0-10Vdc dimming / Phase                                                                                                                                                                                                                                                                                                                                                                                                                                                                                        | Height (in): 19 <sup>11</sup> / <sub>16</sub> |                                         |
| Fixture Finish: GRY / ANT         Fixture Material: Aluminum Die Cast         Upon Request: Finishes - Black, White, Bronze, Corten         ELECTRICAL         Lamp Type: LED         Input Wattage (W): 9.5         Total Output Wattage (W): 8         Dimming: Non-Dimmable         Driver Included: Yes         Driver Location: Integrated         Driver Type: Constant Current - 120Vac         Driver Class: Class 2         Input Voltage (V): 120 - 277         Constant Current (MA): 700         Upon Request: (Not included - see components [IP65 or higher enclosure to be supplied by others]): Remote: 0-10Vdc dimming / Phase                                                                                                                                                                                                                                                                                                                                                                                                                                                                         | Light Distribution: Direct                    |                                         |
| Fixture Material: Aluminum Die Cast<br>Upon Request: Finishes - Black, White, Bronze, Corten<br><b>ELECTRICAL</b><br>Lamp Type: LED<br>Input Wattage (W): 9.5<br>Total Output Wattage (W): 8<br>Dimming: Non-Dimmable<br>Driver Included: Yes<br>Driver Location: Integrated<br>Driver Type: Constant Current - 120Vac<br>Driver Class: Class 2<br>Input Voltage (V): 120 - 277<br>Constant Current (MA): 700<br>Upon Request: (Not included - see components [IP65 or higher<br>enclosure to be supplied by others]): Remote: 0-10Vdc dimming / Phase                                                                                                                                                                                                                                                                                                                                                                                                                                                                                                                                                                  | Diffuser: Transparent Flat Tem                | pered Glass                             |
| Upon Request: Finishes - Black, White, Bronze, Corten  ELECTRICAL Lamp Type: LED Input Wattage (W): 9.5 Total Output Wattage (W): 8 Dimming: Non-Dimmable Driver Included: Yes Driver Location: Integrated Driver Type: Constant Current - 120Vac Driver Class: Class 2 Input Voltage (V): 120 - 277 Constant Current (MA): 700 Upon Request: (Not included - see components [IP65 or higher enclosure to be supplied by others]): Remote: 0-10Vdc dimming / Phase                                                                                                                                                                                                                                                                                                                                                                                                                                                                                                                                                                                                                                                      | Fixture Finish: GRY / ANT                     |                                         |
| ELECTRICAL<br>Lamp Type: LED<br>Input Wattage (W): 9.5<br>Total Output Wattage (W): 8<br>Dimming: Non-Dimmable<br>Driver Included: Yes<br>Driver Location: Integrated<br>Driver Type: Constant Current - 120Vac<br>Driver Class: Class 2<br>Input Voltage (V): 120 - 277<br>Constant Current (MA): 700<br>Upon Request: (Not included - see components [IP65 or higher<br>enclosure to be supplied by others]): Remote: 0-10Vdc dimming / Phase                                                                                                                                                                                                                                                                                                                                                                                                                                                                                                                                                                                                                                                                         | Fixture Material: Aluminum Die                | Cast                                    |
| Lamp Type: LED<br>Input Wattage (W): 9.5<br>Total Output Wattage (W): 8<br>Dimming: Non-Dimmable<br>Driver Included: Yes<br>Driver Location: Integrated<br>Driver Type: Constant Current - 120Vac<br>Driver Class: Class 2<br>Input Voltage (V): 120 - 277<br>Constant Current (MA): 700<br>Upon Request: (Not included - see components [IP65 or higher<br>enclosure to be supplied by others]): Remote: 0-10Vdc dimming / Phase                                                                                                                                                                                                                                                                                                                                                                                                                                                                                                                                                                                                                                                                                       | Upon Request: Finishes - Black                | , White, Bronze, Corten                 |
| Input Wattage (W): 9.5<br>Total Output Wattage (W): 8<br>Dimming: Non-Dimmable<br>Driver Included: Yes<br>Driver Location: Integrated<br>Driver Type: Constant Current - 120Vac<br>Driver Class: Class 2<br>Input Voltage (V): 120 - 277<br>Constant Current (MA): 700<br>Upon Request: (Not included - see components [IP65 or higher<br>enclosure to be supplied by others]): Remote: 0-10Vdc dimming / Phase                                                                                                                                                                                                                                                                                                                                                                                                                                                                                                                                                                                                                                                                                                         | ELECTRICAL                                    |                                         |
| Total Output Wattage (W): 8<br>Dimming: Non-Dimmable<br>Driver Included: Yes<br>Driver Location: Integrated<br>Driver Type: Constant Current - 120Vac<br>Driver Class: Class 2<br>Input Voltage (V): 120 - 277<br>Constant Current (MA): 700<br>Upon Request: (Not included - see components [IP65 or higher<br>enclosure to be supplied by others]): Remote: 0-10Vdc dimming / Phase                                                                                                                                                                                                                                                                                                                                                                                                                                                                                                                                                                                                                                                                                                                                   | Lamp Type: LED                                |                                         |
| Dimming: Non-Dimmable<br>Driver Included: Yes<br>Driver Location: Integrated<br>Driver Type: Constant Current - 120Vac<br>Driver Class: Class 2<br>Input Voltage (V): 120 - 277<br>Constant Current (MA): 700<br>Upon Request: (Not included - see components [IP65 or higher<br>enclosure to be supplied by others]): Remote: 0-10Vdc dimming / Phase                                                                                                                                                                                                                                                                                                                                                                                                                                                                                                                                                                                                                                                                                                                                                                  | Input Wattage (W): 9.5                        |                                         |
| Driver Included: Yes<br>Driver Location: Integrated<br>Driver Type: Constant Current - 120Vac<br>Driver Class: Class 2<br>Input Voltage (V): 120 - 277<br>Constant Current (MA): 700<br>Upon Request: (Not included - see components [IP65 or higher<br>enclosure to be supplied by others]): Remote: 0-10Vdc dimming / Phase                                                                                                                                                                                                                                                                                                                                                                                                                                                                                                                                                                                                                                                                                                                                                                                           | Total Output Wattage (W): 8                   |                                         |
| Driver Location: Integrated<br>Driver Type: Constant Current - 120Vac<br>Driver Class: Class 2<br>Input Voltage (V): 120 - 277<br>Constant Current (MA): 700<br>Upon Request: (Not included - see components [IP65 or higher<br>enclosure to be supplied by others]): Remote: 0-10Vdc dimming / Phase                                                                                                                                                                                                                                                                                                                                                                                                                                                                                                                                                                                                                                                                                                                                                                                                                   | Dimming: Non-Dimmable                         |                                         |
| Driver Type: Constant Current - 120Vac<br>Driver Class: Class 2<br>Input Voltage (V): 120 - 277<br>Constant Current (MA): 700<br>Upon Request: (Not included - see components [IP65 or higher<br>enclosure to be supplied by others]): Remote: 0-10Vdc dimming / Phase                                                                                                                                                                                                                                                                                                                                                                                                                                                                                                                                                                                                                                                                                                                                                                                                                                                  | Driver Included: Yes                          |                                         |
| Driver Class: Class 2<br>Input Voltage (V): 120 - 277<br>Constant Current (MA): 700<br>Upon Request: (Not included - see components [IP65 or higher<br>enclosure to be supplied by others]): Remote: 0-10Vdc dimming / Phase                                                                                                                                                                                                                                                                                                                                                                                                                                                                                                                                                                                                                                                                                                                                                                                                                                                                                            | Driver Location: Integrated                   |                                         |
| Input Voltage (V): 120 - 277<br>Constant Current (MA): 700<br>Upon Request: (Not included - see components [IP65 or higher<br>enclosure to be supplied by others]): Remote: 0-10Vdc dimming / Phase                                                                                                                                                                                                                                                                                                                                                                                                                                                                                                                                                                                                                                                                                                                                                                                                                                                                                                                     | Driver Type: Constant Current                 | - 120Vac                                |
| Constant Current (MA): 700<br>Upon Request: (Not included - see components [IP65 or higher<br>enclosure to be supplied by others]): Remote: 0-10Vdc dimming / Phase                                                                                                                                                                                                                                                                                                                                                                                                                                                                                                                                                                                                                                                                                                                                                                                                                                                                                                                                                     | Driver Class: Class 2                         |                                         |
| Upon Request: (Not included - see components [IP65 or higher enclosure to be supplied by others]): Remote: 0-10Vdc dimming / Phase                                                                                                                                                                                                                                                                                                                                                                                                                                                                                                                                                                                                                                                                                                                                                                                                                                                                                                                                                                                      | Input Voltage (V): 120 - 277                  |                                         |
| enclosure to be supplied by others]): Remote: 0-10Vdc dimming / Phase                                                                                                                                                                                                                                                                                                                                                                                                                                                                                                                                                                                                                                                                                                                                                                                                                                                                                                                                                                                                                                                   | Constant Current (MA): 700                    |                                         |
|                                                                                                                                                                                                                                                                                                                                                                                                                                                                                                                                                                                                                                                                                                                                                                                                                                                                                                                                                                                                                                                                                                                         | enclosure to be supplied by oth               | ners]): Remote: 0-10Vdc dimming / Phase |