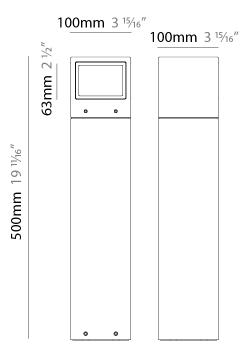

#### GENERAL

| Series: Mini One                                                                                                                                                          |
|---------------------------------------------------------------------------------------------------------------------------------------------------------------------------|
| Brand: Platek                                                                                                                                                             |
| Division: Exterior                                                                                                                                                        |
| Mounting Type: Post                                                                                                                                                       |
| Mounting Location: Above Ground                                                                                                                                           |
| Subcategory: Bollard - Mini                                                                                                                                               |
| PHYSICAL                                                                                                                                                                  |
| Shape: Rectangle                                                                                                                                                          |
| Length (mm): 100                                                                                                                                                          |
| Length (in): 3 <sup>15</sup> / <sub>16</sub>                                                                                                                              |
| Width (mm): 100                                                                                                                                                           |
| Width (in): 3 <sup>15</sup> / <sub>16</sub>                                                                                                                               |
| Height (mm): 150                                                                                                                                                          |
| Height (in): $5\frac{7}{8}$                                                                                                                                               |
| Light Distribution: Direct                                                                                                                                                |
| Diffuser: Transparent Flat Tempered Glass                                                                                                                                 |
| Fixture Finish: GRY / ANT                                                                                                                                                 |
| Fixture Material: Aluminum Die Cast                                                                                                                                       |
| Upon Request: Finishes - Black, White, Bronze, Corten                                                                                                                     |
| ELECTRICAL                                                                                                                                                                |
| Lamp Type: LED                                                                                                                                                            |
| Input Wattage (W): 7.3                                                                                                                                                    |
| Total Output Wattage (W): 6                                                                                                                                               |
| Dimming: Non-Dimmable                                                                                                                                                     |
| Driver Included: Yes                                                                                                                                                      |
| Driver Location: Integrated                                                                                                                                               |
| Driver Type: Constant Current - 120Vac                                                                                                                                    |
| Driver Class: Class 2                                                                                                                                                     |
| Input Voltage (V): 120 - 277                                                                                                                                              |
| Constant Current (MA): 500                                                                                                                                                |
| Upon Request: (Not included - see components [IP65 or higher<br>enclosure to be supplied by others]): Remote: 0-10Vdc dimming / Phase<br>dimming / Non-dimming 120/277Vac |