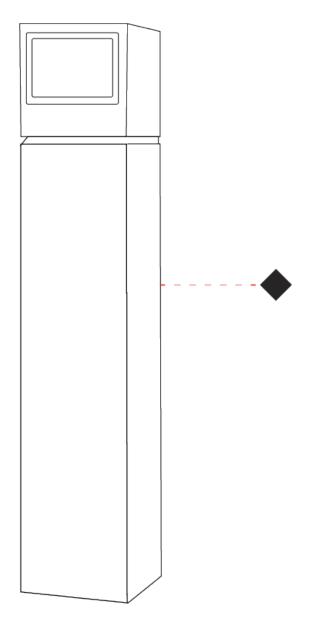

#### GENERAL

| Series: Mini O              | Ine                                                                                                                                     |
|-----------------------------|-----------------------------------------------------------------------------------------------------------------------------------------|
| Brand: Platek               | κ.                                                                                                                                      |
| Division: Exte              | rior                                                                                                                                    |
| Mounting Typ                | pe: Post                                                                                                                                |
| Mounting Loc                | cation: Above Ground                                                                                                                    |
| Subcategory:                | Bollard                                                                                                                                 |
| PHYSICAL                    |                                                                                                                                         |
| Shape: Recta                | ngle                                                                                                                                    |
| Length (mm):                | : 100                                                                                                                                   |
| Length (in): 3              | 15/16                                                                                                                                   |
| Width (mm):                 | 100                                                                                                                                     |
| Width (in): 3 <sup>11</sup> | 5/16                                                                                                                                    |
| Height (mm):                | 500                                                                                                                                     |
| Height (in): 19             | 9 11/16                                                                                                                                 |
| Light Distribu              | ition: Direct                                                                                                                           |
| Diffuser: Tran              | nsparent Flat Tempered Glass                                                                                                            |
| Fixture Finish              | I: GRY / ANT                                                                                                                            |
| Fixture Mater               | ial: Aluminum Die Cast                                                                                                                  |
| Upon Reques                 | st: Finishes - Black, White, Bronze, Corten                                                                                             |
| ELECTRICAL                  |                                                                                                                                         |
| Lamp Type: L                | ED                                                                                                                                      |
| Input Wattage               | e (W): 9.5                                                                                                                              |
| Total Output                | Wattage (W): 9                                                                                                                          |
| Dimming: No                 | n-Dimmable                                                                                                                              |
| Driver Include              | ed: Yes                                                                                                                                 |
| Driver Locatio              | on: Integrated                                                                                                                          |
| Driver Type: O              | Constant Current - 120Vac                                                                                                               |
| Driver Class: (             | Class 2                                                                                                                                 |
| Input Voltage               | e (V): 120 - 277                                                                                                                        |
|                             | rent (MA): 700                                                                                                                          |
| enclosure to l              | :t: (Not included - see components [IP65 or higher<br>be supplied by others]): Remote: 0-10Vdc dimming / Phase<br>on-dimming 120/277Vac |
|                             |                                                                                                                                         |

#### LED

| Color Temperature (°K): 2700 / 3000 / 4000 |
|--------------------------------------------|
| Max. Delivered Lumen (lm): 110 / 115       |
| Nominal Lumen (lm): 1040 / 1080            |
| CRI: >80 CRI                               |
| Lamp Life (hrs): 60000                     |
| OPTICAL                                    |

#### Optic°: 1 Opening