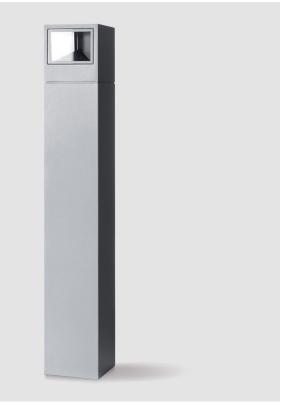

#### GENERAL

| Series: Mini One                                                                                                                                                          |
|---------------------------------------------------------------------------------------------------------------------------------------------------------------------------|
| Brand: Platek                                                                                                                                                             |
| Division: Exterior                                                                                                                                                        |
| Mounting Type: Post                                                                                                                                                       |
| Mounting Location: Above Ground                                                                                                                                           |
| Subcategory: Bollard - Mini                                                                                                                                               |
| PHYSICAL                                                                                                                                                                  |
| Shape: Rectangle                                                                                                                                                          |
| Length (mm): 100                                                                                                                                                          |
| Length (in): 3 <sup>15</sup> / <sub>16</sub>                                                                                                                              |
| Width (mm): 100                                                                                                                                                           |
| Width (in): 3 <sup>15</sup> / <sub>16</sub>                                                                                                                               |
| Height (mm): 150                                                                                                                                                          |
| Height (in): $5\frac{7}{8}$                                                                                                                                               |
| Light Distribution: Direct                                                                                                                                                |
| Diffuser: Transparent Flat Tempered Glass                                                                                                                                 |
| Fixture Finish: GRY / ANT                                                                                                                                                 |
| Fixture Material: Aluminum Die Cast                                                                                                                                       |
| Upon Request: Finishes - Black, White, Bronze, Corten                                                                                                                     |
| ELECTRICAL                                                                                                                                                                |
| Lamp Type: LED                                                                                                                                                            |
| Input Wattage (W): 7.3                                                                                                                                                    |
| Total Output Wattage (W): 6                                                                                                                                               |
| Dimming: Non-Dimmable                                                                                                                                                     |
| Driver Included: Yes                                                                                                                                                      |
| Driver Location: Integrated                                                                                                                                               |
| Driver Type: Constant Current - 120Vac                                                                                                                                    |
| Driver Class: Class 2                                                                                                                                                     |
| Input Voltage (V): 120 - 277                                                                                                                                              |
| Constant Current (MA): 500                                                                                                                                                |
| Upon Request: (Not included - see components [IP65 or higher<br>enclosure to be supplied by others]): Remote: 0-10Vdc dimming / Phase<br>dimming / Non-dimming 120/277Vac |

| SPECIFIER |  |
|-----------|--|
|           |  |

150mm 5 7/8"

F

100mm 3 15/16"

Zaneen Group Inc. © 2024, T 1800-388-3382, F 416-247-9319, www.zaneen.com

Available for International specifications by adding 'INT' at the end of the existing Model #. For assistance on 'custom' specifications, contact zteam@zaneen.com.