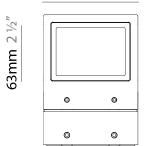

#### GENERAL

| Series: Mini One                                                                                                                                                          |
|---------------------------------------------------------------------------------------------------------------------------------------------------------------------------|
| Brand: Platek                                                                                                                                                             |
| Division: Exterior                                                                                                                                                        |
| Mounting Type: Post                                                                                                                                                       |
| Mounting Location: Above Ground                                                                                                                                           |
| Subcategory: Bollard - Mini                                                                                                                                               |
| PHYSICAL                                                                                                                                                                  |
| Shape: Rectangle                                                                                                                                                          |
| Length (mm): 100                                                                                                                                                          |
| Length (in): 3 <sup>15</sup> / <sub>16</sub>                                                                                                                              |
| Width (mm): 100                                                                                                                                                           |
| Width (in): 3 <sup>15</sup> / <sub>16</sub>                                                                                                                               |
| Height (mm): 150                                                                                                                                                          |
| Height (in): $5\frac{7}{8}$                                                                                                                                               |
| Light Distribution: Direct                                                                                                                                                |
| Diffuser: Transparent Flat Tempered Glass                                                                                                                                 |
| Fixture Finish: GRY / ANT                                                                                                                                                 |
| Fixture Material: Aluminum Die Cast                                                                                                                                       |
| Upon Request: Finishes - Black, White, Bronze, Corten                                                                                                                     |
| ELECTRICAL                                                                                                                                                                |
| Lamp Type: LED                                                                                                                                                            |
| Input Wattage (W): 7.3                                                                                                                                                    |
| Total Output Wattage (W): 6                                                                                                                                               |
| Dimming: Non-Dimmable                                                                                                                                                     |
| Driver Included: Yes                                                                                                                                                      |
| Driver Location: Integrated                                                                                                                                               |
| Driver Type: Constant Current - 120Vac                                                                                                                                    |
| Driver Class: Class 2                                                                                                                                                     |
| Input Voltage (V): 120 - 277                                                                                                                                              |
| Constant Current (MA): 500                                                                                                                                                |
| Upon Request: (Not included - see components [IP65 or higher<br>enclosure to be supplied by others]): Remote: 0-10Vdc dimming / Phase<br>dimming / Non-dimming 120/277Vac |

| SPECIFIER |  |
|-----------|--|
|           |  |

150mm 5 7/8"

F

100mm 3 15/16"

Zaneen Group Inc. © 2024, T 1800-388-3382, F 416-247-9319, www.zaneen.com

Available for International specifications by adding 'INT' at the end of the existing Model #. For assistance on 'custom' specifications, contact zteam@zaneen.com.