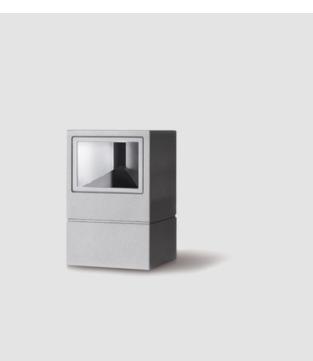

#### GENERAL

| Series: Mini One                                                                                                                                                          |
|---------------------------------------------------------------------------------------------------------------------------------------------------------------------------|
| Brand: Platek                                                                                                                                                             |
| Division: Exterior                                                                                                                                                        |
| Mounting Type: Post                                                                                                                                                       |
| Mounting Location: Above Ground                                                                                                                                           |
| Subcategory: Bollard - Mini                                                                                                                                               |
| PHYSICAL                                                                                                                                                                  |
| Shape: Rectangle                                                                                                                                                          |
| Length (mm): 100                                                                                                                                                          |
| Length (in): 3 <sup>15</sup> / <sub>16</sub>                                                                                                                              |
| Width (mm): 100                                                                                                                                                           |
| Width (in): 3 <sup>15</sup> / <sub>16</sub>                                                                                                                               |
| Height (mm): 150                                                                                                                                                          |
| Height (in): $5\frac{7}{8}$                                                                                                                                               |
| Light Distribution: Direct                                                                                                                                                |
| Diffuser: Transparent Flat Tempered Glass                                                                                                                                 |
| Fixture Finish: GRY / ANT                                                                                                                                                 |
| Fixture Material: Aluminum Die Cast                                                                                                                                       |
| Upon Request: Finishes - Black, White, Bronze, Corten                                                                                                                     |
| ELECTRICAL                                                                                                                                                                |
| Lamp Type: LED                                                                                                                                                            |
| Input Wattage (W): 7.3                                                                                                                                                    |
| Total Output Wattage (W): 6                                                                                                                                               |
| Dimming: Non-Dimmable                                                                                                                                                     |
| Driver Included: Yes                                                                                                                                                      |
| Driver Location: Integrated                                                                                                                                               |
| Driver Type: Constant Current - 120Vac                                                                                                                                    |
| Driver Class: Class 2                                                                                                                                                     |
| Input Voltage (V): 120 - 277                                                                                                                                              |
| Constant Current (MA): 500                                                                                                                                                |
| Upon Request: (Not included - see components [IP65 or higher<br>enclosure to be supplied by others]): Remote: 0-10Vdc dimming / Phase<br>dimming / Non-dimming 120/277Vac |

### Optic<sup>o</sup>: 1 Opening