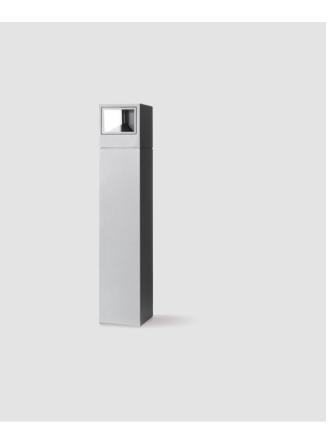

## **MINI ONE POST**

#### E9B008-

base number Color L9 Temperature Finishes-06-08

1.To build a product code in our configurator select the specify button on the base model # product page

2. To build a manual product code on this datasheet choose from the options listed below in blue font and add the suffix to the base model #

#### GENERAL

| Series: Mini O              | Ine                                                                                                                                     |
|-----------------------------|-----------------------------------------------------------------------------------------------------------------------------------------|
| Brand: Platek               | κ.                                                                                                                                      |
| Division: Exte              | rior                                                                                                                                    |
| Mounting Typ                | pe: Post                                                                                                                                |
| Mounting Loc                | cation: Above Ground                                                                                                                    |
| Subcategory:                | Bollard                                                                                                                                 |
| PHYSICAL                    |                                                                                                                                         |
| Shape: Recta                | ngle                                                                                                                                    |
| Length (mm):                | : 100                                                                                                                                   |
| Length (in): 3              | 15/16                                                                                                                                   |
| Width (mm):                 | 100                                                                                                                                     |
| Width (in): 3 <sup>11</sup> | 5/16                                                                                                                                    |
| Height (mm):                | 500                                                                                                                                     |
| Height (in): 19             | 9 11/16                                                                                                                                 |
| Light Distribu              | ition: Direct                                                                                                                           |
| Diffuser: Tran              | nsparent Flat Tempered Glass                                                                                                            |
| Fixture Finish              | I: GRY / ANT                                                                                                                            |
| Fixture Mater               | ial: Aluminum Die Cast                                                                                                                  |
| Upon Reques                 | st: Finishes - Black, White, Bronze, Corten                                                                                             |
| ELECTRICAL                  |                                                                                                                                         |
| Lamp Type: L                | ED                                                                                                                                      |
| Input Wattage               | e (W): 9.5                                                                                                                              |
| Total Output                | Wattage (W): 9                                                                                                                          |
| Dimming: No                 | n-Dimmable                                                                                                                              |
| Driver Include              | ed: Yes                                                                                                                                 |
| Driver Locatio              | on: Integrated                                                                                                                          |
| Driver Type: O              | Constant Current - 120Vac                                                                                                               |
| Driver Class: (             | Class 2                                                                                                                                 |
| Input Voltage               | e (V): 120 - 277                                                                                                                        |
|                             | rent (MA): 700                                                                                                                          |
| enclosure to l              | :t: (Not included - see components [IP65 or higher<br>be supplied by others]): Remote: 0-10Vdc dimming / Phase<br>on-dimming 120/277Vac |
|                             |                                                                                                                                         |