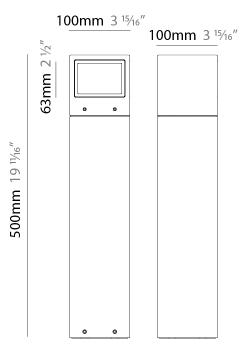

#### GENERAL

| Series: Mini O              | Ine                                                                                                                                     |
|-----------------------------|-----------------------------------------------------------------------------------------------------------------------------------------|
| Brand: Platek               | κ.                                                                                                                                      |
| Division: Exte              | rior                                                                                                                                    |
| Mounting Typ                | pe: Post                                                                                                                                |
| Mounting Loc                | cation: Above Ground                                                                                                                    |
| Subcategory:                | Bollard                                                                                                                                 |
| PHYSICAL                    |                                                                                                                                         |
| Shape: Recta                | ngle                                                                                                                                    |
| Length (mm):                | : 100                                                                                                                                   |
| Length (in): 3              | 15/16                                                                                                                                   |
| Width (mm):                 | 100                                                                                                                                     |
| Width (in): 3 <sup>11</sup> | 5/16                                                                                                                                    |
| Height (mm):                | 500                                                                                                                                     |
| Height (in): 19             | 9 11/16                                                                                                                                 |
| Light Distribu              | ition: Direct                                                                                                                           |
| Diffuser: Tran              | nsparent Flat Tempered Glass                                                                                                            |
| Fixture Finish              | I: GRY / ANT                                                                                                                            |
| Fixture Mater               | ial: Aluminum Die Cast                                                                                                                  |
| Upon Reques                 | st: Finishes - Black, White, Bronze, Corten                                                                                             |
| ELECTRICAL                  |                                                                                                                                         |
| Lamp Type: L                | ED                                                                                                                                      |
| Input Wattage               | e (W): 9.5                                                                                                                              |
| Total Output                | Wattage (W): 9                                                                                                                          |
| Dimming: No                 | n-Dimmable                                                                                                                              |
| Driver Include              | ed: Yes                                                                                                                                 |
| Driver Locatio              | on: Integrated                                                                                                                          |
| Driver Type: O              | Constant Current - 120Vac                                                                                                               |
| Driver Class: (             | Class 2                                                                                                                                 |
| Input Voltage               | e (V): 120 - 277                                                                                                                        |
|                             | rent (MA): 700                                                                                                                          |
| enclosure to l              | :t: (Not included - see components [IP65 or higher<br>be supplied by others]): Remote: 0-10Vdc dimming / Phase<br>on-dimming 120/277Vac |
|                             |                                                                                                                                         |