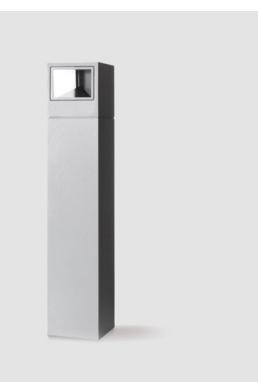

#### GENERAL

| Series: Mini One                                                                                                                                                          |
|---------------------------------------------------------------------------------------------------------------------------------------------------------------------------|
| Brand: Platek                                                                                                                                                             |
| Division: Exterior                                                                                                                                                        |
| Mounting Type: Post                                                                                                                                                       |
| Mounting Location: Above Ground                                                                                                                                           |
| Subcategory: Bollard - Mini                                                                                                                                               |
| PHYSICAL                                                                                                                                                                  |
| Shape: Rectangle                                                                                                                                                          |
| Length (mm): 100                                                                                                                                                          |
| Length (in): 3 <sup>15</sup> / <sub>16</sub>                                                                                                                              |
| Width (mm): 100                                                                                                                                                           |
| Width (in): 3 <sup>15</sup> / <sub>16</sub>                                                                                                                               |
| Height (mm): 150                                                                                                                                                          |
| Height (in): $5\frac{7}{8}$                                                                                                                                               |
| Light Distribution: Direct                                                                                                                                                |
| Diffuser: Transparent Flat Tempered Glass                                                                                                                                 |
| Fixture Finish: GRY / ANT                                                                                                                                                 |
| Fixture Material: Aluminum Die Cast                                                                                                                                       |
| Upon Request: Finishes - Black, White, Bronze, Corten                                                                                                                     |
| ELECTRICAL                                                                                                                                                                |
| Lamp Type: LED                                                                                                                                                            |
| Input Wattage (W): 7.3                                                                                                                                                    |
| Total Output Wattage (W): 6                                                                                                                                               |
| Dimming: Non-Dimmable                                                                                                                                                     |
| Driver Included: Yes                                                                                                                                                      |
| Driver Location: Integrated                                                                                                                                               |
| Driver Type: Constant Current - 120Vac                                                                                                                                    |
| Driver Class: Class 2                                                                                                                                                     |
| Input Voltage (V): 120 - 277                                                                                                                                              |
| Constant Current (MA): 500                                                                                                                                                |
| Upon Request: (Not included - see components [IP65 or higher<br>enclosure to be supplied by others]): Remote: 0-10Vdc dimming / Phase<br>dimming / Non-dimming 120/277Vac |

#### LED

| Color Temperature (°K): 2700 / 3000 / 4000 |
|--------------------------------------------|
| Max. Delivered Lumen (lm): 95 / 100        |

| Nominal Lumen (lm): 780 / 810 |  |
|-------------------------------|--|
| CRI: >90 CRI                  |  |
| Lamp Life (hrs): 60000        |  |