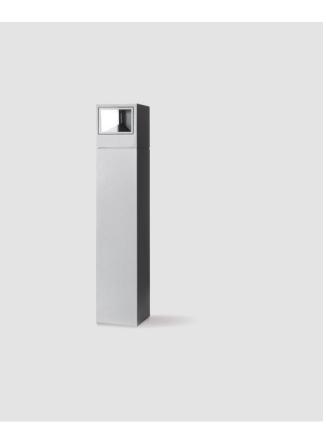

## **MINI ONE POST**

#### E9B009-

base number Color L9 Temperature Finishes-06-08

1.To build a product code in our configurator select the specify button on the base model # product page

2. To build a manual product code on this datasheet choose from the options listed below in blue font and add the suffix to the base model #

#### GENERAL

| Brand: Platek         Division: Exterior         Mounting Type: Post         Mounting Location: Above Ground         Subcategory: Bollard         PHYSICAL         Shape: Rectangle         Length (nm): 100         Length (in): 3 <sup>15</sup> / <sub>16</sub> Width (mm): 100         Width (mm): 100         Width (in): 3 <sup>15</sup> / <sub>16</sub> Height (mm): 500         Height (in): 19 <sup>11</sup> / <sub>16</sub> Light Distribution: Direct         Diffuser: Transparent Flat Tempered Glass         Fixture Finish: GRY / ANT         Fixture Material: Aluminum Die Cast         Upon Request: Finishes - Black, White, Bronze, Corten         ELECTRICAL         Lamp Type: LED         Input Wattage (W): 9.5         Total Output Wattage (W): 8         Dimming: Non-Dimmable         Driver Included: Yes         Driver Class: Class 2         Input Voltage (V): 120 - 277         Constant Current (MA): 700         Upon Request: (Not included - see components [IP65 or higher enclosure to be supplied by others]): Remote: 0-10Vdc dimming / Phase dimming / Non-dimming 120/277Vac | Series: Mini One                              |                                         |
|-------------------------------------------------------------------------------------------------------------------------------------------------------------------------------------------------------------------------------------------------------------------------------------------------------------------------------------------------------------------------------------------------------------------------------------------------------------------------------------------------------------------------------------------------------------------------------------------------------------------------------------------------------------------------------------------------------------------------------------------------------------------------------------------------------------------------------------------------------------------------------------------------------------------------------------------------------------------------------------------------------------------------------------------------------------------------------------------------------------------------|-----------------------------------------------|-----------------------------------------|
| Mounting Type: Post<br>Mounting Location: Above Ground<br>Subcategory: Bollard<br><b>PHYSICAL</b><br>Shape: Rectangle<br>Length (mm): 100<br>Length (in): 3 ${}^{15}\!\!/_{16}$<br>Width (mm): 100<br>Width (in): 3 ${}^{15}\!\!/_{16}$<br>Height (mm): 500<br>Height (in): 19 ${}^{11}\!\!/_{16}$<br>Light Distribution: Direct<br>Diffuser: Transparent Flat Tempered Glass<br>Fixture Finish: GRY / ANT<br>Fixture Material: Aluminum Die Cast<br>Upon Request: Finishes - Black, White, Bronze, Corten<br><b>ELECTRICAL</b><br>Lamp Type: LED<br>Input Wattage (W): 9.5<br>Total Output Wattage (W): 8<br>Dimming: Non-Dimmable<br>Driver Included: Yes<br>Driver Location: Integrated<br>Driver Type: Constant Current - 120Vac<br>Driver Class: Class 2<br>Input Voltage (V): 120 - 277<br>Constant Current (MA): 700<br>Upon Request: (Not included - see components [IP65 or higher<br>enclosure to be supplied by others]): Remote: 0-10Vdc dimming / Phase                                                                                                                                                    | Brand: Platek                                 |                                         |
| Mounting Location: Above Ground<br>Subcategory: Bollard<br>PHYSICAL<br>Shape: Rectangle<br>Length (im): 100<br>Length (in): 3 <sup>15</sup> / <sub>16</sub><br>Width (im): 3 <sup>15</sup> / <sub>16</sub><br>Width (im): 3 <sup>15</sup> / <sub>16</sub><br>Height (im): 500<br>Height (in): 19 <sup>11</sup> / <sub>16</sub><br>Light Distribution: Direct<br>Diffuser: Transparent Flat Tempered Glass<br>Fixture Finish: GRY / ANT<br>Fixture Material: Aluminum Die Cast<br>Upon Request: Finishes - Black, White, Bronze, Corten<br><b>ELECTRICAL</b><br>Lamp Type: LED<br>Input Wattage (W): 9.5<br>Total Output Wattage (W): 8<br>Dimming: Non-Dimmable<br>Driver Included: Yes<br>Driver Location: Integrated<br>Driver Type: Constant Current - 120Vac<br>Driver Type: Constant Current (MA): 700<br>Upon Request: (Not included - see components [IP65 or higher<br>enclosure to be supplied by others]): Remote: 0-10Vdc dimming / Phase                                                                                                                                                                    | Division: Exterior                            |                                         |
| Subcategory: Bollard PHYSICAL Shape: Rectangle Length (im): 100 Length (in): 3 <sup>15</sup> / <sub>16</sub> Width (mm): 100 Width (in): 3 <sup>15</sup> / <sub>16</sub> Height (mm): 500 Height (in): 19 <sup>11</sup> / <sub>16</sub> Light Distribution: Direct Diffuser: Transparent Flat Tempered Glass Fixture Finish: GRY / ANT Fixture Material: Aluminum Die Cast Upon Request: Finishes - Black, White, Bronze, Corten ELECTRICAL Lamp Type: LED Input Wattage (W): 9.5 Total Output Wattage (W): 8 Dimming: Non-Dimmable Driver Included: Yes Driver Location: Integrated Driver Type: Constant Current - 120Vac Driver Class: Class 2 Input Voltage (V): 120 - 277 Constant Current (MA): 700 Upon Request: (Not included - see components [IP65 or higher enclosure to be supplied by others]): Remote: 0-10Vdc dimming / Phase                                                                                                                                                                                                                                                                            | Mounting Type: Post                           |                                         |
| PHYSICALShape: RectangleLength (im): 100Length (in): 3 $\frac{15}{16}$ Width (mm): 100Width (in): 3 $\frac{15}{16}$ Height (mm): 500Height (in): 19 $\frac{11}{16}$ Light Distribution: DirectDiffuser: Transparent Flat Tempered GlassFixture Finish: GRY / ANTFixture Material: Aluminum Die CastUpon Request: Finishes - Black, White, Bronze, Corten <b>ELECTRICAL</b> Lamp Type: LEDInput Wattage (W): 9.5Total Output Wattage (W): 8Diriver Included: YesDriver Location: IntegratedDriver Type: Constant Current - 120VacDriver Class: Class 2Input Voltage (V): 120 - 277Constant Current (MA): 700Upon Request: (Not included - see components [IP65 or higherenclosure to be supplied by others]): Remote: 0-10Vdc dimming / Phase                                                                                                                                                                                                                                                                                                                                                                            | Mounting Location: Above Gro                  | und                                     |
| Shape: Rectangle<br>Length (mm): 100<br>Length (in): 3 <sup>15</sup> / <sub>16</sub><br>Width (mm): 3 <sup>15</sup> / <sub>16</sub><br>Height (mm): 500<br>Height (in): 19 <sup>11</sup> / <sub>16</sub><br>Light Distribution: Direct<br>Diffuser: Transparent Flat Tempered Glass<br>Fixture Finish: GRY / ANT<br>Fixture Material: Aluminum Die Cast<br>Upon Request: Finishes - Black, White, Bronze, Corten<br><b>ELECTRICAL</b><br>Lamp Type: LED<br>Input Wattage (W): 9.5<br>Total Output Wattage (W): 8<br>Dimming: Non-Dimmable<br>Driver Location: Integrated<br>Driver Location: Integrated<br>Driver Type: Constant Current - 120Vac<br>Driver Class: Class 2<br>Input Voltage (V): 120 - 277<br>Constant Current (MA): 700<br>Upon Request: (Not included - see components [IP65 or higher<br>enclosure to be supplied by others]): Remote: 0-10Vdc dimming / Phase                                                                                                                                                                                                                                       | Subcategory: Bollard                          |                                         |
| Length (mm): 100<br>Length (in): 3 <sup>15</sup> / <sub>16</sub><br>Width (mm): 100<br>Width (in): 3 <sup>15</sup> / <sub>16</sub><br>Height (mm): 500<br>Height (in): 19 <sup>11</sup> / <sub>16</sub><br>Light Distribution: Direct<br>Diffuser: Transparent Flat Tempered Glass<br>Fixture Finish: GRY / ANT<br>Fixture Material: Aluminum Die Cast<br>Upon Request: Finishes - Black, White, Bronze, Corten<br><b>ELECTRICAL</b><br>Lamp Type: LED<br>Input Wattage (W): 9.5<br>Total Output Wattage (W): 8<br>Dimming: Non-Dimmable<br>Driver Included: Yes<br>Driver Location: Integrated<br>Driver Type: Constant Current - 120Vac<br>Driver Class: Class 2<br>Input Voltage (V): 120 - 277<br>Constant Current (MA): 700<br>Upon Request: (Not included - see components [IP65 or higher<br>enclosure to be supplied by others]): Remote: 0-10Vdc dimming / Phase                                                                                                                                                                                                                                               | PHYSICAL                                      |                                         |
| Length (in): 3 ${}^{15}\!\!/_{16}$<br>Width (mm): 100<br>Width (in): 3 ${}^{15}\!\!/_{16}$<br>Height (mm): 500<br>Height (in): 19 ${}^{11}\!\!/_{16}$<br>Light Distribution: Direct<br>Diffuser: Transparent Flat Tempered Glass<br>Fixture Finish: GRY / ANT<br>Fixture Material: Aluminum Die Cast<br>Upon Request: Finishes - Black, White, Bronze, Corten<br><b>ELECTRICAL</b><br>Lamp Type: LED<br>Input Wattage (W): 9.5<br>Total Output Wattage (W): 8<br>Dimming: Non-Dimmable<br>Driver Included: Yes<br>Driver Location: Integrated<br>Driver Class: Class 2<br>Input Voltage (V): 120 - 277<br>Constant Current (MA): 700<br>Upon Request: (Not included - see components [IP65 or higher<br>enclosure to be supplied by others]): Remote: 0-10Vdc dimming / Phase                                                                                                                                                                                                                                                                                                                                           | Shape: Rectangle                              |                                         |
| Width (mm): 100Width (in): 3 ${}^{15}$ /16Height (mm): 500Height (in): 19 ${}^{11}$ /16Light Distribution: DirectDiffuser: Transparent Flat Tempered GlassFixture Finish: GRY / ANTFixture Material: Aluminum Die CastUpon Request: Finishes - Black, White, Bronze, Corten <b>ELECTRICAL</b> Lamp Type: LEDInput Wattage (W): 9.5Total Output Wattage (W): 8Dimming: Non-DimmableDriver Included: YesDriver Class: Class 2Input Voltage (V): 120 - 277Constant Current (MA): 700Upon Request: (Not included - see components [IP65 or higherenclosure to be supplied by others]): Remote: 0-10Vdc dimming / Phase                                                                                                                                                                                                                                                                                                                                                                                                                                                                                                      | Length (mm): 100                              |                                         |
| Width (in): 3 ${}^{15}\!/_{16}$ Height (in): 3 ${}^{15}\!/_{16}$ Height (in): 19 ${}^{11}\!/_{16}$ Light Distribution: DirectDiffuser: Transparent Flat Tempered GlassFixture Finish: GRY / ANTFixture Material: Aluminum Die CastUpon Request: Finishes - Black, White, Bronze, Corten <b>ELECTRICAL</b> Lamp Type: LEDInput Wattage (W): 9.5Total Output Wattage (W): 8Dimming: Non-DimmableDriver Included: YesDriver Location: IntegratedDriver Class: Class 2Input Voltage (V): 120 - 277Constant Current (MA): 700Upon Request: (Not included - see components [IP65 or higherenclosure to be supplied by others]): Remote: 0-10Vdc dimming / Phase                                                                                                                                                                                                                                                                                                                                                                                                                                                               | Length (in): 3 <sup>15</sup> / <sub>16</sub>  |                                         |
| Height (im): 500<br>Height (im): 19 <sup>11</sup> / <sub>16</sub><br>Light Distribution: Direct<br>Diffuser: Transparent Flat Tempered Glass<br>Fixture Finish: GRY / ANT<br>Fixture Material: Aluminum Die Cast<br>Upon Request: Finishes - Black, White, Bronze, Corten<br><b>ELECTRICAL</b><br>Lamp Type: LED<br>Input Wattage (W): 9.5<br>Total Output Wattage (W): 8<br>Dimming: Non-Dimmable<br>Driver Included: Yes<br>Driver Location: Integrated<br>Driver Type: Constant Current - 120Vac<br>Driver Class: Class 2<br>Input Voltage (V): 120 - 277<br>Constant Current (MA): 700<br>Upon Request: (Not included - see components [IP65 or higher<br>enclosure to be supplied by others]): Remote: 0-10Vdc dimming / Phase                                                                                                                                                                                                                                                                                                                                                                                     | Width (mm): 100                               |                                         |
| Height (in): 19 <sup>11</sup> / <sub>16</sub><br>Light Distribution: Direct<br>Diffuser: Transparent Flat Tempered Glass<br>Fixture Finish: GRY / ANT<br>Fixture Material: Aluminum Die Cast<br>Upon Request: Finishes - Black, White, Bronze, Corten<br><b>ELECTRICAL</b><br>Lamp Type: LED<br>Input Wattage (W): 9.5<br>Total Output Wattage (W): 8<br>Dimming: Non-Dimmable<br>Driver Included: Yes<br>Driver Location: Integrated<br>Driver Type: Constant Current - 120Vac<br>Driver Class: Class 2<br>Input Voltage (V): 120 - 277<br>Constant Current (MA): 700<br>Upon Request: (Not included - see components [IP65 or higher<br>enclosure to be supplied by others]): Remote: 0-10Vdc dimming / Phase                                                                                                                                                                                                                                                                                                                                                                                                         | Width (in): 3 <sup>15</sup> / <sub>16</sub>   |                                         |
| Light Distribution: Direct<br>Diffuser: Transparent Flat Tempered Glass<br>Fixture Finish: GRY / ANT<br>Fixture Material: Aluminum Die Cast<br>Upon Request: Finishes - Black, White, Bronze, Corten<br><b>ELECTRICAL</b><br>Lamp Type: LED<br>Input Wattage (W): 9.5<br>Total Output Wattage (W): 8<br>Dimming: Non-Dimmable<br>Driver Included: Yes<br>Driver Location: Integrated<br>Driver Type: Constant Current - 120Vac<br>Driver Class: Class 2<br>Input Voltage (V): 120 - 277<br>Constant Current (MA): 700<br>Upon Request: (Not included - see components [IP65 or higher<br>enclosure to be supplied by others]): Remote: 0-10Vdc dimming / Phase                                                                                                                                                                                                                                                                                                                                                                                                                                                          | Height (mm): 500                              |                                         |
| Diffuser: Transparent Flat Tempered Glass<br>Fixture Finish: GRY / ANT<br>Fixture Material: Aluminum Die Cast<br>Upon Request: Finishes - Black, White, Bronze, Corten<br><b>ELECTRICAL</b><br>Lamp Type: LED<br>Input Wattage (W): 9.5<br>Total Output Wattage (W): 8<br>Dimming: Non-Dimmable<br>Driver Included: Yes<br>Driver Location: Integrated<br>Driver Type: Constant Current - 120Vac<br>Driver Class: Class 2<br>Input Voltage (V): 120 - 277<br>Constant Current (MA): 700<br>Upon Request: (Not included - see components [IP65 or higher<br>enclosure to be supplied by others]): Remote: 0-10Vdc dimming / Phase                                                                                                                                                                                                                                                                                                                                                                                                                                                                                        | Height (in): 19 <sup>11</sup> / <sub>16</sub> |                                         |
| Fixture Finish: GRY / ANT         Fixture Material: Aluminum Die Cast         Upon Request: Finishes - Black, White, Bronze, Corten         ELECTRICAL         Lamp Type: LED         Input Wattage (W): 9.5         Total Output Wattage (W): 8         Dimming: Non-Dimmable         Driver Included: Yes         Driver Location: Integrated         Driver Type: Constant Current - 120Vac         Driver Class: Class 2         Input Voltage (V): 120 - 277         Constant Current (MA): 700         Upon Request: (Not included - see components [IP65 or higher enclosure to be supplied by others]): Remote: 0-10Vdc dimming / Phase                                                                                                                                                                                                                                                                                                                                                                                                                                                                         | Light Distribution: Direct                    |                                         |
| Fixture Material: Aluminum Die Cast<br>Upon Request: Finishes - Black, White, Bronze, Corten<br><b>ELECTRICAL</b><br>Lamp Type: LED<br>Input Wattage (W): 9.5<br>Total Output Wattage (W): 8<br>Dimming: Non-Dimmable<br>Driver Included: Yes<br>Driver Location: Integrated<br>Driver Type: Constant Current - 120Vac<br>Driver Class: Class 2<br>Input Voltage (V): 120 - 277<br>Constant Current (MA): 700<br>Upon Request: (Not included - see components [IP65 or higher<br>enclosure to be supplied by others]): Remote: 0-10Vdc dimming / Phase                                                                                                                                                                                                                                                                                                                                                                                                                                                                                                                                                                  | Diffuser: Transparent Flat Tem                | pered Glass                             |
| Upon Request: Finishes - Black, White, Bronze, Corten  ELECTRICAL Lamp Type: LED Input Wattage (W): 9.5 Total Output Wattage (W): 8 Dimming: Non-Dimmable Driver Included: Yes Driver Location: Integrated Driver Type: Constant Current - 120Vac Driver Class: Class 2 Input Voltage (V): 120 - 277 Constant Current (MA): 700 Upon Request: (Not included - see components [IP65 or higher enclosure to be supplied by others]): Remote: 0-10Vdc dimming / Phase                                                                                                                                                                                                                                                                                                                                                                                                                                                                                                                                                                                                                                                      | Fixture Finish: GRY / ANT                     |                                         |
| ELECTRICAL<br>Lamp Type: LED<br>Input Wattage (W): 9.5<br>Total Output Wattage (W): 8<br>Dimming: Non-Dimmable<br>Driver Included: Yes<br>Driver Location: Integrated<br>Driver Type: Constant Current - 120Vac<br>Driver Class: Class 2<br>Input Voltage (V): 120 - 277<br>Constant Current (MA): 700<br>Upon Request: (Not included - see components [IP65 or higher<br>enclosure to be supplied by others]): Remote: 0-10Vdc dimming / Phase                                                                                                                                                                                                                                                                                                                                                                                                                                                                                                                                                                                                                                                                         | Fixture Material: Aluminum Die                | Cast                                    |
| Lamp Type: LED<br>Input Wattage (W): 9.5<br>Total Output Wattage (W): 8<br>Dimming: Non-Dimmable<br>Driver Included: Yes<br>Driver Location: Integrated<br>Driver Type: Constant Current - 120Vac<br>Driver Class: Class 2<br>Input Voltage (V): 120 - 277<br>Constant Current (MA): 700<br>Upon Request: (Not included - see components [IP65 or higher<br>enclosure to be supplied by others]): Remote: 0-10Vdc dimming / Phase                                                                                                                                                                                                                                                                                                                                                                                                                                                                                                                                                                                                                                                                                       | Upon Request: Finishes - Black                | , White, Bronze, Corten                 |
| Input Wattage (W): 9.5<br>Total Output Wattage (W): 8<br>Dimming: Non-Dimmable<br>Driver Included: Yes<br>Driver Location: Integrated<br>Driver Type: Constant Current - 120Vac<br>Driver Class: Class 2<br>Input Voltage (V): 120 - 277<br>Constant Current (MA): 700<br>Upon Request: (Not included - see components [IP65 or higher<br>enclosure to be supplied by others]): Remote: 0-10Vdc dimming / Phase                                                                                                                                                                                                                                                                                                                                                                                                                                                                                                                                                                                                                                                                                                         | ELECTRICAL                                    |                                         |
| Total Output Wattage (W): 8<br>Dimming: Non-Dimmable<br>Driver Included: Yes<br>Driver Location: Integrated<br>Driver Type: Constant Current - 120Vac<br>Driver Class: Class 2<br>Input Voltage (V): 120 - 277<br>Constant Current (MA): 700<br>Upon Request: (Not included - see components [IP65 or higher<br>enclosure to be supplied by others]): Remote: 0-10Vdc dimming / Phase                                                                                                                                                                                                                                                                                                                                                                                                                                                                                                                                                                                                                                                                                                                                   | Lamp Type: LED                                |                                         |
| Dimming: Non-Dimmable<br>Driver Included: Yes<br>Driver Location: Integrated<br>Driver Type: Constant Current - 120Vac<br>Driver Class: Class 2<br>Input Voltage (V): 120 - 277<br>Constant Current (MA): 700<br>Upon Request: (Not included - see components [IP65 or higher<br>enclosure to be supplied by others]): Remote: 0-10Vdc dimming / Phase                                                                                                                                                                                                                                                                                                                                                                                                                                                                                                                                                                                                                                                                                                                                                                  | Input Wattage (W): 9.5                        |                                         |
| Driver Included: Yes<br>Driver Location: Integrated<br>Driver Type: Constant Current - 120Vac<br>Driver Class: Class 2<br>Input Voltage (V): 120 - 277<br>Constant Current (MA): 700<br>Upon Request: (Not included - see components [IP65 or higher<br>enclosure to be supplied by others]): Remote: 0-10Vdc dimming / Phase                                                                                                                                                                                                                                                                                                                                                                                                                                                                                                                                                                                                                                                                                                                                                                                           | Total Output Wattage (W): 8                   |                                         |
| Driver Location: Integrated<br>Driver Type: Constant Current - 120Vac<br>Driver Class: Class 2<br>Input Voltage (V): 120 - 277<br>Constant Current (MA): 700<br>Upon Request: (Not included - see components [IP65 or higher<br>enclosure to be supplied by others]): Remote: 0-10Vdc dimming / Phase                                                                                                                                                                                                                                                                                                                                                                                                                                                                                                                                                                                                                                                                                                                                                                                                                   | Dimming: Non-Dimmable                         |                                         |
| Driver Type: Constant Current - 120Vac<br>Driver Class: Class 2<br>Input Voltage (V): 120 - 277<br>Constant Current (MA): 700<br>Upon Request: (Not included - see components [IP65 or higher<br>enclosure to be supplied by others]): Remote: 0-10Vdc dimming / Phase                                                                                                                                                                                                                                                                                                                                                                                                                                                                                                                                                                                                                                                                                                                                                                                                                                                  | Driver Included: Yes                          |                                         |
| Driver Class: Class 2<br>Input Voltage (V): 120 - 277<br>Constant Current (MA): 700<br>Upon Request: (Not included - see components [IP65 or higher<br>enclosure to be supplied by others]): Remote: 0-10Vdc dimming / Phase                                                                                                                                                                                                                                                                                                                                                                                                                                                                                                                                                                                                                                                                                                                                                                                                                                                                                            | Driver Location: Integrated                   |                                         |
| Input Voltage (V): 120 - 277<br>Constant Current (MA): 700<br>Upon Request: (Not included - see components [IP65 or higher<br>enclosure to be supplied by others]): Remote: 0-10Vdc dimming / Phase                                                                                                                                                                                                                                                                                                                                                                                                                                                                                                                                                                                                                                                                                                                                                                                                                                                                                                                     | Driver Type: Constant Current                 | - 120Vac                                |
| Constant Current (MA): 700<br>Upon Request: (Not included - see components [IP65 or higher<br>enclosure to be supplied by others]): Remote: 0-10Vdc dimming / Phase                                                                                                                                                                                                                                                                                                                                                                                                                                                                                                                                                                                                                                                                                                                                                                                                                                                                                                                                                     | Driver Class: Class 2                         |                                         |
| Upon Request: (Not included - see components [IP65 or higher enclosure to be supplied by others]): Remote: 0-10Vdc dimming / Phase                                                                                                                                                                                                                                                                                                                                                                                                                                                                                                                                                                                                                                                                                                                                                                                                                                                                                                                                                                                      | Input Voltage (V): 120 - 277                  |                                         |
| enclosure to be supplied by others]): Remote: 0-10Vdc dimming / Phase                                                                                                                                                                                                                                                                                                                                                                                                                                                                                                                                                                                                                                                                                                                                                                                                                                                                                                                                                                                                                                                   | Constant Current (MA): 700                    |                                         |
|                                                                                                                                                                                                                                                                                                                                                                                                                                                                                                                                                                                                                                                                                                                                                                                                                                                                                                                                                                                                                                                                                                                         | enclosure to be supplied by oth               | ners]): Remote: 0-10Vdc dimming / Phase |