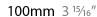

#### GENERAL

| Series: Mini One                                                                                                                                                          |
|---------------------------------------------------------------------------------------------------------------------------------------------------------------------------|
| Brand: Platek                                                                                                                                                             |
| Division: Exterior                                                                                                                                                        |
| Mounting Type: Post                                                                                                                                                       |
| Mounting Location: Above Ground                                                                                                                                           |
| Subcategory: Bollard - Mini                                                                                                                                               |
| PHYSICAL                                                                                                                                                                  |
| Shape: Rectangle                                                                                                                                                          |
| Length (mm): 100                                                                                                                                                          |
| Length (in): 3 <sup>15</sup> / <sub>16</sub>                                                                                                                              |
| Width (mm): 100                                                                                                                                                           |
| Width (in): 3 <sup>15</sup> / <sub>16</sub>                                                                                                                               |
| Height (mm): 150                                                                                                                                                          |
| Height (in): $5\frac{7}{8}$                                                                                                                                               |
| Light Distribution: Direct                                                                                                                                                |
| Diffuser: Transparent Flat Tempered Glass                                                                                                                                 |
| Fixture Finish: GRY / ANT                                                                                                                                                 |
| Fixture Material: Aluminum Die Cast                                                                                                                                       |
| Upon Request: Finishes - Black, White, Bronze, Corten                                                                                                                     |
| ELECTRICAL                                                                                                                                                                |
| Lamp Type: LED                                                                                                                                                            |
| Input Wattage (W): 7.3                                                                                                                                                    |
| Total Output Wattage (W): 6                                                                                                                                               |
| Dimming: Non-Dimmable                                                                                                                                                     |
| Driver Included: Yes                                                                                                                                                      |
| Driver Location: Integrated                                                                                                                                               |
| Driver Type: Constant Current - 120Vac                                                                                                                                    |
| Driver Class: Class 2                                                                                                                                                     |
| Input Voltage (V): 120 - 277                                                                                                                                              |
| Constant Current (MA): 500                                                                                                                                                |
| Upon Request: (Not included - see components [IP65 or higher<br>enclosure to be supplied by others]): Remote: 0-10Vdc dimming / Phase<br>dimming / Non-dimming 120/277Vac |

| SPECIFIER |  |
|-----------|--|
|           |  |

150mm 5 7/8"

F

100mm 3 15/16"

Zaneen Group Inc. © 2024, T 1800-388-3382, F 416-247-9319, www.zaneen.com

Available for International specifications by adding 'INT' at the end of the existing Model #. For assistance on 'custom' specifications, contact zteam@zaneen.com.